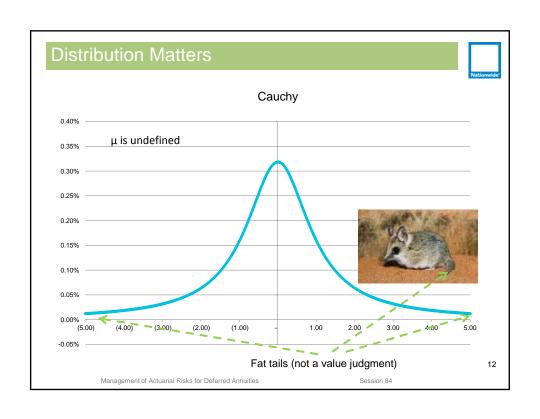

# Claims = Frequency X Severity

SOA 2013 SOCIETY OF ACTRIARIES Annual Meeting & Eshibar