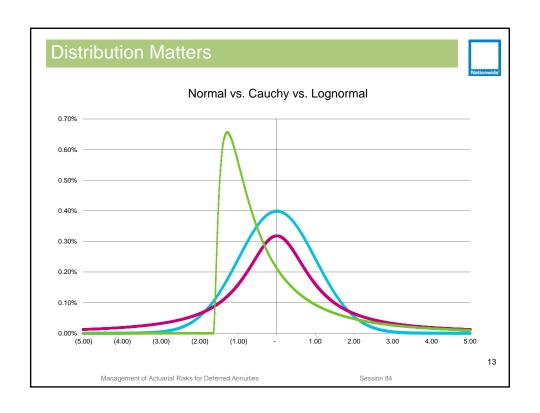

# Claims = Frequency X Severity

SOA 2013 SOCIETY OF ACTRIARIES Annual Meeting & Eshibar