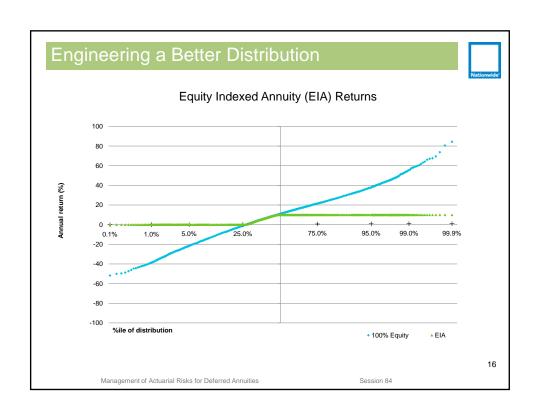

## What is a Managed Volatility Fund?

Aka Target Vol Fund, Volatility Controlled Fund, in some cases Tactical Asset Allocation Fund

May or may not include an element of principal protection

Seeks to modify equity exposure (through tactical allocations or the use of derivatives) in order to limit the volatility of the underlying

Can be used for both Variable Annuities and Fixed Indexed Annuities

- Limits downside risk for Variable Annuities
- · Limits option cost volatility for Fixed Indexed Annuities

19

Management of Actuarial Risks for Deferred Annuities