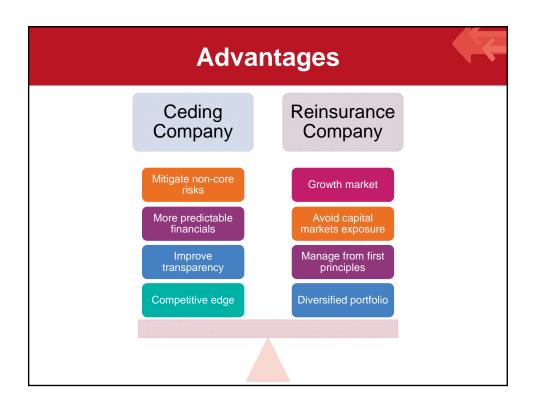

es Tactical Asset Allocation Fund

May or may not include an element of principal protection

Seeks to modify equity exposure (through tactical allocations or the use of derivatives) in order to limit the volatility of the underlying

Can be used for both Variable Annuities and Fixed Indexed Annuities

- Limits downside risk for Variable Annuities
- · Limits option cost volatility for Fixed Indexed Annuities

19

Management of Actuarial Risks for Deferred Annuities

Session 84



















# **Management of Actuarial Risks for Deferred Annuities**

Session 84, October 22 2013, 8:30-9:45am

Timothy Paris, FSA, MAAA

Ruark Insurance Advisors, Inc.















USD 1.1b Surrenders

EUR 0.6b Mortality and surrenders

USD 0.3b Surrenders

CAD 0.3b Surrenders and other behavior



















# Claims = Frequency X Severity









SOA 2013 SOCIETY OF ACTRIARIES Annual Meeting & Eshibar

# **Thank You!**

Timothy Paris, FSA, MAAA Chief Executive Officer Ruark Insurance Advisors, Inc. 860.866.7786

timothyparis@ruark.co

in linkedin.com/in/timothysparis