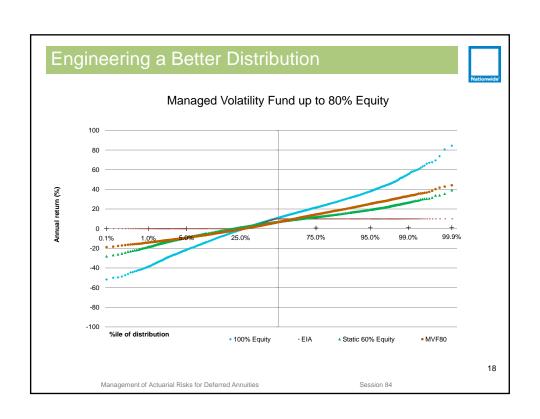

## What is a Managed Volatility Fund?

Aka Target Vol Fund, Volatility Controlled Fund, in some cases Tactical Asset Allocation Fund

May or may not include an element of principal protection

Seeks to modify equity exposure (through tactical allocations or the use of derivatives) in order to limit the volatility of the underlying

Can be used for both Variable Annuities and Fixed Indexed Annuities

- Limits downside risk for Variable Annuities
- · Limits option cost volatility for Fixed Indexed Annuities

19

Management of Actuarial Risks for Deferred Annuities