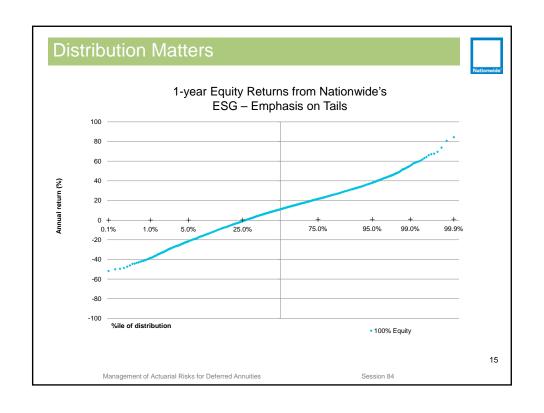

# Claims = Frequency X Severity

SOA 2013 SOCIETY OF ACTRIARIES Annual Meeting & Eshibar