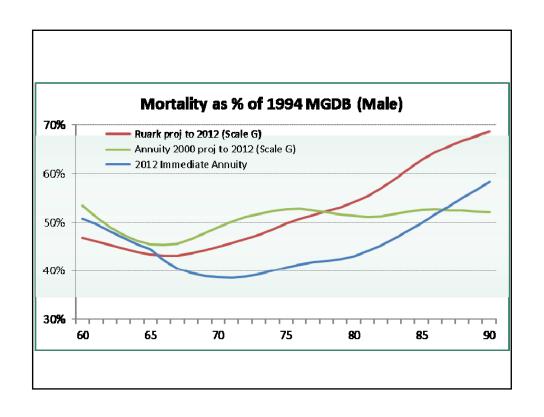

u>

































## What is a Managed Volatility Fund?



Aka Target Vol Fund, Volatility Controlled Fund, in some cases Tactical Asset Allocation Fund

May or may not include an element of principal protection

Seeks to modify equity exposure (through tactical allocations or the use of derivatives) in order to limit the volatility of the underlying

Can be used for both Variable Annuities and Fixed Indexed Annuities

- Limits downside risk for Variable Annuities
- · Limits option cost volatility for Fixed Indexed Annuities

19

Management of Actuarial Risks for Deferred Annuities

Session 84



















# **Management of Actuarial Risks for Deferred Annuities**

Session 84, October 22 2013, 8:30-9:45am

Timothy Paris, FSA, MAAA

Ruark Insurance Advisors, Inc.















USD 1.1b Surrenders

EUR 0.6b Mortality and surrenders

USD 0.3b Surrenders

CAD 0.3b Surrenders and other behavior



















# Claims = Frequency X Severity









SOA 2013 SOCIETY OF ACTRIARIES Annual Meeting & Eshibar

# **Thank You!**

Timothy Paris, FSA, MAAA Chief Executive Officer Ruark Insurance Advisors, Inc. 860.866.7786

timothyparis@ruark.co

in linkedin.com/in/timothysparis