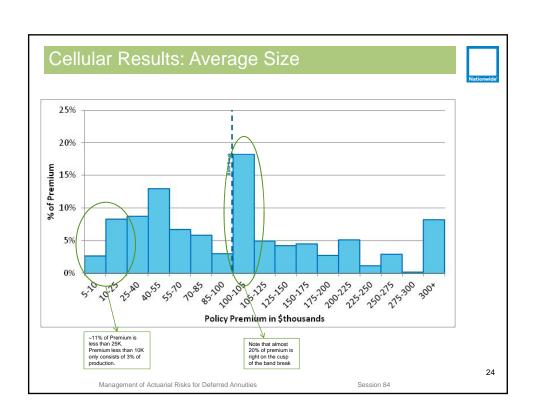

ent of Actuarial Risks for Deferred Annuities

Nathan D. Wilbanks, FSA, MAAA

Brian Grinnell, FSA, MAAA, CQF

Session 84 - 2013 SOA Annual Meeting

October 12, 2013

<u>'</u>

































## What is a Managed Volatility Fund?



Aka Target Vol Fund, Volatility Controlled Fund, in some cases Tactical Asset Allocation Fund

May or may not include an element of principal protection

Seeks to modify equity exposure (through tactical allocations or the use of derivatives) in order to limit the volatility of the underlying

Can be used for both Variable Annuities and Fixed Indexed Annuities

- Limits downside risk for Variable Annuities
- · Limits option cost volatility for Fixed Indexed Annuities

19

Management of Actuarial Risks for Deferred Annuities

Session 84



















# **Management of Actuarial Risks for Deferred Annuities**

Session 84, October 22 2013, 8:30-9:45am

Timothy Paris, FSA, MAAA

Ruark Insurance Advisors, Inc.















USD 1.1b Surrenders

EUR 0.6b Mortality and surrenders

USD 0.3b Surrenders

CAD 0.3b Surrenders and other behavior



















# Claims = Frequency X Severity









SOA 2013 SOCIETY OF ACTRIARIES Annual Meeting & Eshibar

# **Thank You!**

Timothy Paris, FSA, MAAA Chief Executive Officer Ruark Insurance Advisors, Inc. 860.866.7786

timothyparis@ruark.co

in linkedin.com/in/timothysparis