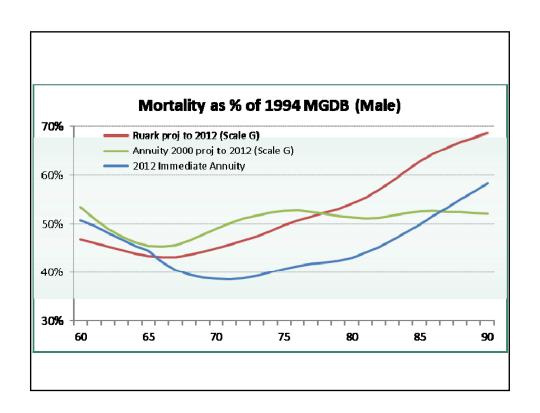

## What is a Managed Volatility Fund?



Aka Target Vol Fund, Volatility Controlled Fund, in some cases Tactical Asset Allocation Fund

May or may not include an element of principal protection

Seeks to modify equity exposure (through tactical allocations or the use of derivatives) in order to limit the volatility of the underlying

Can be used for both Variable Annuities and Fixed Indexed Annuities

- Limits downside risk for Variable Annuities
- · Limits option cost volatility for Fixed Indexed Annuities

19

Management of Actuarial Risks for Deferred Annuities

Session 84



















# **Management of Actuarial Risks for Deferred Annuities**

Session 84, October 22 2013, 8:30-9:45am

Timothy Paris, FSA, MAAA

Ruark Insurance Advisors, Inc.















USD 1.1b Surrenders

EUR 0.6b Mortality and surrenders

USD 0.3b Surrenders

CAD 0.3b Surrenders and other behavior



















# Claims = Frequency X Severity









SOA 2013 SOCIETY OF ACTRIARIES Annual Meeting & Eshibar

# **Thank You!**

Timothy Paris, FSA, MAAA Chief Executive Officer Ruark Insurance Advisors, Inc. 860.866.7786

timothyparis@ruark.co

in linkedin.com/in/timothysparis