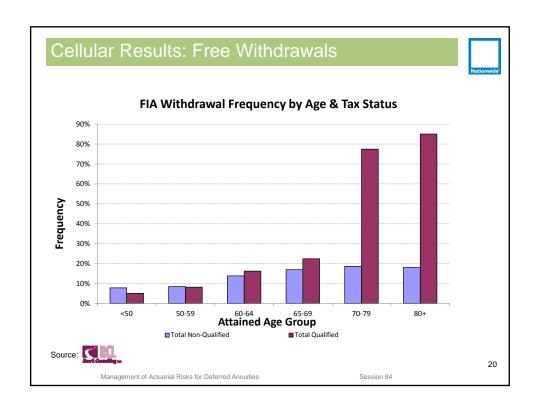

Management of Actuarial Risks for Deferred Annuities

Nathan D. Wilbanks, FSA, MAAA

Brian Grinnell, FSA, MAAA, CQF

Session 84 - 2013 SOA Annual Meeting

October 12, 2013

<u>'</u>

































## What is a Managed Volatility Fund?



Aka Target Vol Fund, Volatility Controlled Fund, in some cases Tactical Asset Allocation Fund

May or may not include an element of principal protection

Seeks to modify equity exposure (through tactical allocations or the use of derivatives) in order to limit the volatility of the underlying

Can be used for both Variable Annuities and Fixed Indexed Annuities

- Limits downside risk for Variable Annuities
- · Limits option cost volatility for Fixed Indexed Annuities

19

Management of Actuarial Risks for Deferred Annuities

Session 84



















# **Management of Actuarial Risks for Deferred Annuities**

Session 84, October 22 2013, 8:30-9:45am

Timothy Paris, FSA, MAAA

Ruark Insurance Advisors, Inc.















USD 1.1b Surrenders

EUR 0.6b Mortality and surrenders

USD 0.3b Surrenders

CAD 0.3b Surrenders and other behavior



















# Claims = Frequency X Severity









SOA 2013 SOCIETY OF ACTRIARIES Annual Meeting & Eshibar

# **Thank You!**

Timothy Paris, FSA, MAAA Chief Executive Officer Ruark Insurance Advisors, Inc. 860.866.7786

timothyparis@ruark.co

in linkedin.com/in/timothysparis