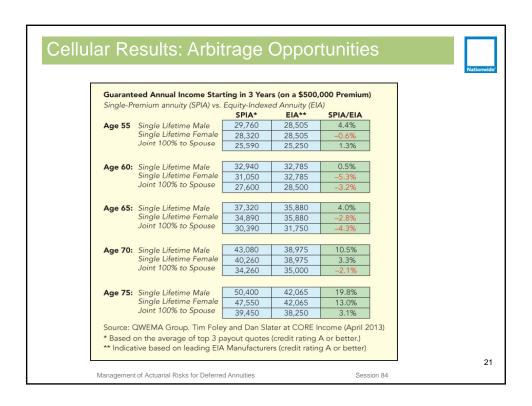

anagement of Actuarial Risks for Deferred Annuities

Nathan D. Wilbanks, FSA, MAAA

Brian Grinnell, FSA, MAAA, CQF

Session 84 - 2013 SOA Annual Meeting

October 12, 2013

<u>'</u>

































## What is a Managed Volatility Fund?



Aka Target Vol Fund, Volatility Controlled Fund, in some cases Tactical Asset Allocation Fund

May or may not include an element of principal protection

Seeks to modify equity exposure (through tactical allocations or the use of derivatives) in order to limit the volatility of the underlying

Can be used for both Variable Annuities and Fixed Indexed Annuities

- Limits downside risk for Variable Annuities
- · Limits option cost volatility for Fixed Indexed Annuities

19

Management of Actuarial Risks for Deferred Annuities

Session 84



















# **Management of Actuarial Risks for Deferred Annuities**

Session 84, October 22 2013, 8:30-9:45am

Timothy Paris, FSA, MAAA

Ruark Insurance Advisors, Inc.















USD 1.1b Surrenders

EUR 0.6b Mortality and surrenders

USD 0.3b Surrenders

CAD 0.3b Surrenders and other behavior



















# Claims = Frequency X Severity









SOA 2013 SOCIETY OF ACTRIARIES Annual Meeting & Eshibar

# **Thank You!**

Timothy Paris, FSA, MAAA Chief Executive Officer Ruark Insurance Advisors, Inc. 860.866.7786

timothyparis@ruark.co

in linkedin.com/in/timothysparis