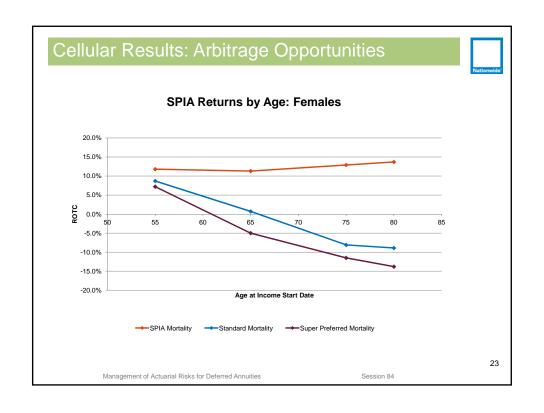

ement of Actuarial Risks for Deferred Annuities

Nathan D. Wilbanks, FSA, MAAA

Brian Grinnell, FSA, MAAA, CQF

Session 84 - 2013 SOA Annual Meeting

October 12, 2013

<u>'</u>

































## What is a Managed Volatility Fund?



Aka Target Vol Fund, Volatility Controlled Fund, in some cases Tactical Asset Allocation Fund

May or may not include an element of principal protection

Seeks to modify equity exposure (through tactical allocations or the use of derivatives) in order to limit the volatility of the underlying

Can be used for both Variable Annuities and Fixed Indexed Annuities

- Limits downside risk for Variable Annuities
- · Limits option cost volatility for Fixed Indexed Annuities

19

Management of Actuarial Risks for Deferred Annuities

Session 84



















# **Management of Actuarial Risks for Deferred Annuities**

Session 84, October 22 2013, 8:30-9:45am

Timothy Paris, FSA, MAAA

Ruark Insurance Advisors, Inc.















USD 1.1b Surrenders

EUR 0.6b Mortality and surrenders

USD 0.3b Surrenders

CAD 0.3b Surrenders and other behavior



















# Claims = Frequency X Severity









SOA 2013 SOCIETY OF ACTRIARIES Annual Meeting & Eshibar

# **Thank You!**

Timothy Paris, FSA, MAAA Chief Executive Officer Ruark Insurance Advisors, Inc. 860.866.7786

timothyparis@ruark.co

in linkedin.com/in/timothysparis