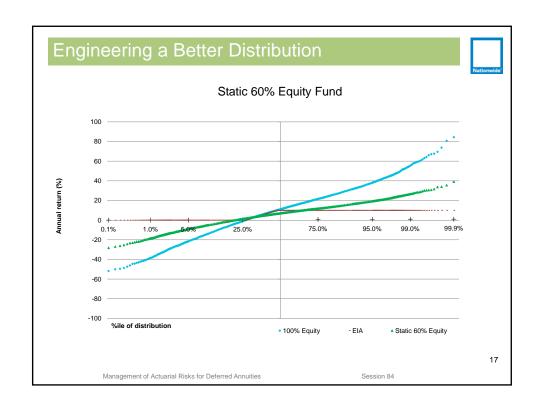

## What is a Managed Volatility Fund?

Aka Target Vol Fund, Volatility Controlled Fund, in some cases Tactical Asset Allocation Fund

May or may not include an element of principal protection

Seeks to modify equity exposure (through tactical allocations or the use of derivatives) in order to limit the volatility of the underlying

Can be used for both Variable Annuities and Fixed Indexed Annuities

- Limits downside risk for Variable Annuities
- · Limits option cost volatility for Fixed Indexed Annuities

19

Management of Actuarial Risks for Deferred Annuities