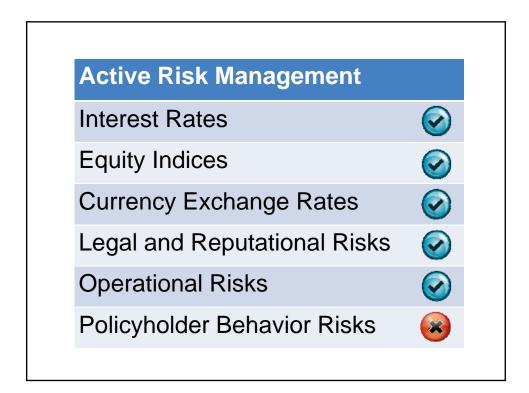

cases Tactical Asset Allocation Fund

May or may not include an element of principal protection

Seeks to modify equity exposure (through tactical allocations or the use of derivatives) in order to limit the volatility of the underlying

Can be used for both Variable Annuities and Fixed Indexed Annuities

- Limits downside risk for Variable Annuities
- · Limits option cost volatility for Fixed Indexed Annuities

19

Management of Actuarial Risks for Deferred Annuities

Session 84



















# **Management of Actuarial Risks for Deferred Annuities**

Session 84, October 22 2013, 8:30-9:45am

Timothy Paris, FSA, MAAA

Ruark Insurance Advisors, Inc.















USD 1.1b Surrenders

EUR 0.6b Mortality and surrenders

USD 0.3b Surrenders

CAD 0.3b Surrenders and other behavior



















# Claims = Frequency X Severity









SOA 2013 SOCIETY OF ACTRIARIES Annual Meeting & Eshibar

# **Thank You!**

Timothy Paris, FSA, MAAA Chief Executive Officer Ruark Insurance Advisors, Inc. 860.866.7786

timothyparis@ruark.co

in linkedin.com/in/timothysparis