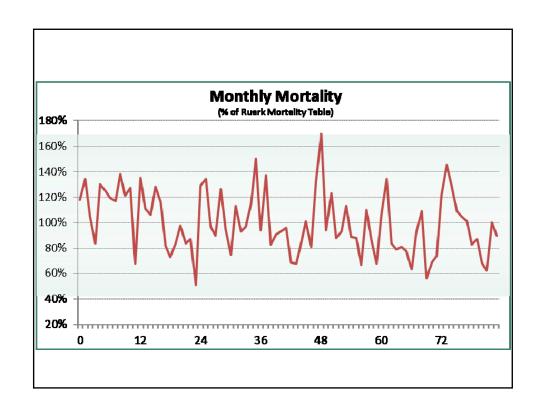

# Claims = Frequency X Severity

SOA 2013 SOCIETY OF ACTRIARIES Annual Meeting & Eshibar