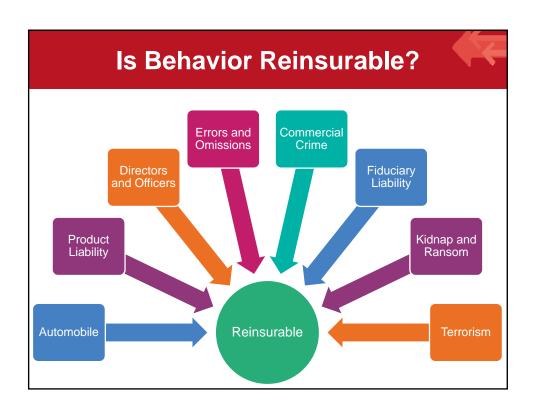

# **Management of Actuarial Risks for Deferred Annuities**

Session 84, October 22 2013, 8:30-9:45am

Timothy Paris, FSA, MAAA

Ruark Insurance Advisors, Inc.

USD 1.1b Surrenders

EUR 0.6b Mortality and surrenders

USD 0.3b Surrenders

CAD 0.3b Surrenders and other behavior