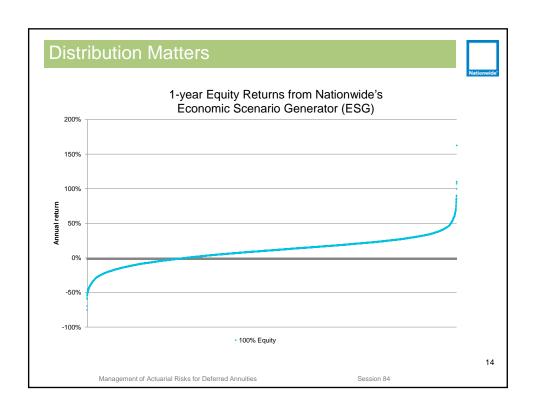

# Claims = Frequency X Severity

SOA 2013 SOCIETY OF ACTRIARIES Annual Meeting & Eshibar