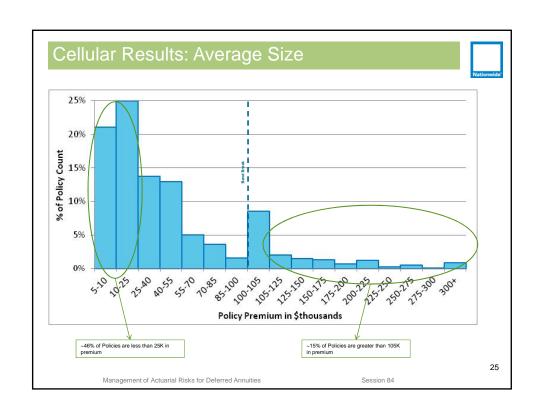

t of Actuarial Risks for Deferred Annuities

Nathan D. Wilbanks, FSA, MAAA

Brian Grinnell, FSA, MAAA, CQF

Session 84 - 2013 SOA Annual Meeting

October 12, 2013

<u>'</u>

































## What is a Managed Volatility Fund?



Aka Target Vol Fund, Volatility Controlled Fund, in some cases Tactical Asset Allocation Fund

May or may not include an element of principal protection

Seeks to modify equity exposure (through tactical allocations or the use of derivatives) in order to limit the volatility of the underlying

Can be used for both Variable Annuities and Fixed Indexed Annuities

- Limits downside risk for Variable Annuities
- · Limits option cost volatility for Fixed Indexed Annuities

19

Management of Actuarial Risks for Deferred Annuities

Session 84



















# **Management of Actuarial Risks for Deferred Annuities**

Session 84, October 22 2013, 8:30-9:45am

Timothy Paris, FSA, MAAA

Ruark Insurance Advisors, Inc.















USD 1.1b Surrenders

EUR 0.6b Mortality and surrenders

USD 0.3b Surrenders

CAD 0.3b Surrenders and other behavior



















# Claims = Frequency X Severity









SOA 2013 SOCIETY OF ACTRIARIES Annual Meeting & Eshibar

# **Thank You!**

Timothy Paris, FSA, MAAA Chief Executive Officer Ruark Insurance Advisors, Inc. 860.866.7786

timothyparis@ruark.co

in linkedin.com/in/timothysparis