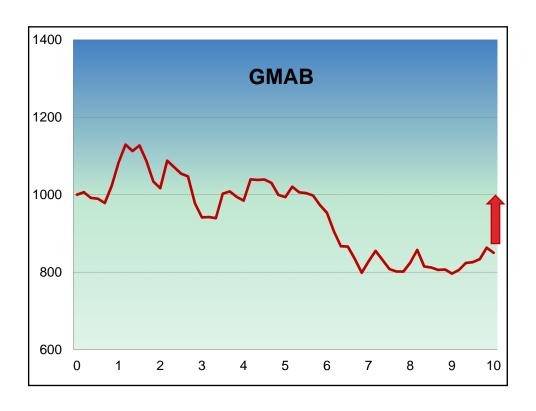

# Claims = Frequency X Severity

SOA 2013 SOCIETY OF ACTRIARIES Annual Meeting & Eshibar