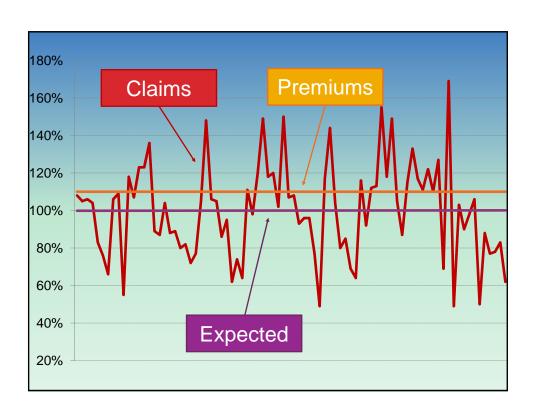

# Claims = Frequency X Severity

SOA 2013 SOCIETY OF ACTRIARIES Annual Meeting & Eshibar