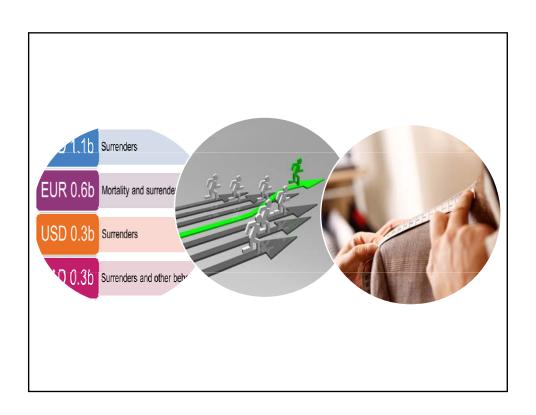

# **Management of Actuarial Risks for Deferred Annuities**

Session 84, October 22 2013, 8:30-9:45am

Timothy Paris, FSA, MAAA

Ruark Insurance Advisors, Inc.

USD 1.1b Surrenders

EUR 0.6b Mortality and surrenders

USD 0.3b Surrenders

CAD 0.3b Surrenders and other behavior