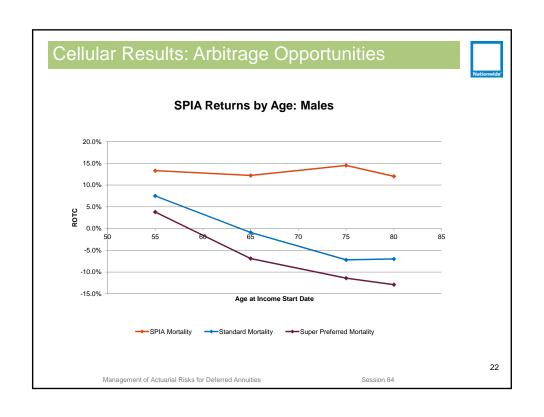

agement of Actuarial Risks for Deferred Annuities

Nathan D. Wilbanks, FSA, MAAA

Brian Grinnell, FSA, MAAA, CQF

Session 84 - 2013 SOA Annual Meeting

October 12, 2013

<u>'</u>

































## What is a Managed Volatility Fund?



Aka Target Vol Fund, Volatility Controlled Fund, in some cases Tactical Asset Allocation Fund

May or may not include an element of principal protection

Seeks to modify equity exposure (through tactical allocations or the use of derivatives) in order to limit the volatility of the underlying

Can be used for both Variable Annuities and Fixed Indexed Annuities

- Limits downside risk for Variable Annuities
- · Limits option cost volatility for Fixed Indexed Annuities

19

Management of Actuarial Risks for Deferred Annuities

Session 84



















# **Management of Actuarial Risks for Deferred Annuities**

Session 84, October 22 2013, 8:30-9:45am

Timothy Paris, FSA, MAAA

Ruark Insurance Advisors, Inc.















USD 1.1b Surrenders

EUR 0.6b Mortality and surrenders

USD 0.3b Surrenders

CAD 0.3b Surrenders and other behavior



















# Claims = Frequency X Severity









SOA 2013 SOCIETY OF ACTRIARIES Annual Meeting & Eshibar

# **Thank You!**

Timothy Paris, FSA, MAAA Chief Executive Officer Ruark Insurance Advisors, Inc. 860.866.7786

timothyparis@ruark.co

in linkedin.com/in/timothysparis