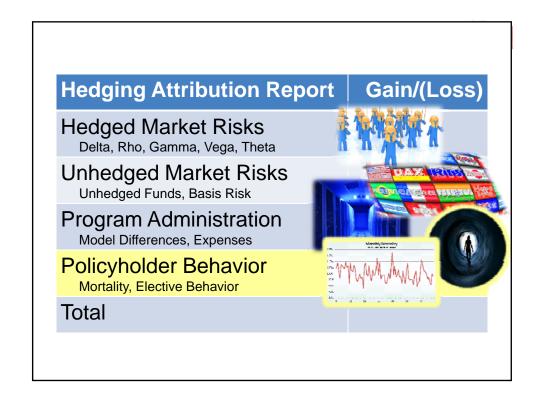

actical Asset Allocation Fund

May or may not include an element of principal protection

Seeks to modify equity exposure (through tactical allocations or the use of derivatives) in order to limit the volatility of the underlying

Can be used for both Variable Annuities and Fixed Indexed Annuities

- Limits downside risk for Variable Annuities
- · Limits option cost volatility for Fixed Indexed Annuities

19

Management of Actuarial Risks for Deferred Annuities

Session 84



















# **Management of Actuarial Risks for Deferred Annuities**

Session 84, October 22 2013, 8:30-9:45am

Timothy Paris, FSA, MAAA

Ruark Insurance Advisors, Inc.















USD 1.1b Surrenders

EUR 0.6b Mortality and surrenders

USD 0.3b Surrenders

CAD 0.3b Surrenders and other behavior



















# Claims = Frequency X Severity









SOA 2013 SOCIETY OF ACTRIARIES Annual Meeting & Eshibar

# **Thank You!**

Timothy Paris, FSA, MAAA Chief Executive Officer Ruark Insurance Advisors, Inc. 860.866.7786

timothyparis@ruark.co

in linkedin.com/in/timothysparis