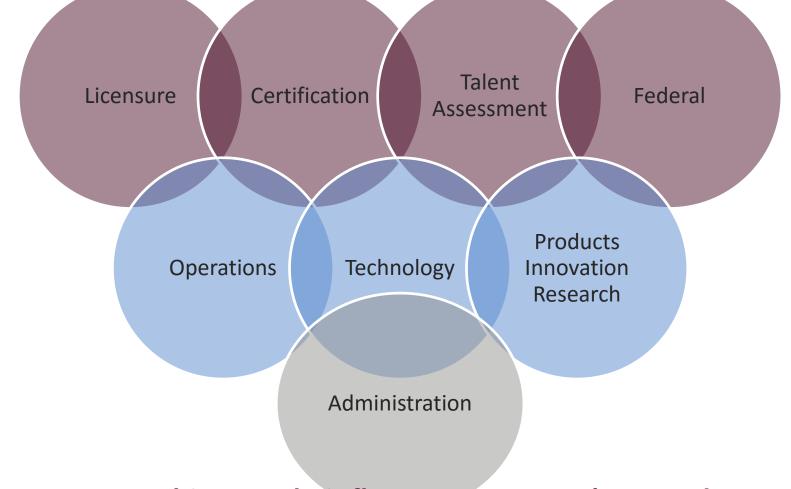

## Who does PSI serve?

#### Global Assessment Solution provider for individuals in the modern workforce

#### Who is PSI?

Smart, honest people who care, working together to achieve our vision

#### **Everything we do influences someone's career!**