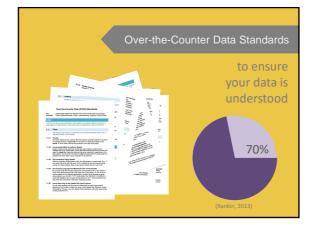

ook up the term *burnout* in the dictionary, you will see examples like these demonstrating how the term is used:

"Teaching can be very stressful, and many teachers eventually suffer *burnout*.

the burnout rate among teachers" (Merriam-Webster, 2015, p. 1).
 Even the dictionary seems to know burnout afflicts teachers. Considering that burnout means to tire or suffer due to a demanding job, you can probably understand why teachers suffer from burnout. Being a good teacher is considered by many to be exceptionally hard, and over the years many have referred to Glasser's (1992) conclusion that teaching constitutes the hardest job of all in our society.

How Prevalent Is Teacher Burnout?































































































































# Over-the-Counter











































































































































































| Variable Type   | Variable                                    | Plant<br>Growth | n   |
|-----------------|---------------------------------------------|-----------------|-----|
| Part. Lifestyle | Exercises at last 5 days per week.          | none            | 238 |
| Part. Lifestyle | Eats healthy (e.g., lean and vegan).        | -2.03           | 23  |
| Part. Lifestyle | Watches at least 1 hour of TV per day       | +12.1 %         | 24  |
| Part. Lifestyle | Watches at least 4 hours of TV per day      | +58.0%          | 15  |
| Part. Lifestyle | Goes to sleep after midnight