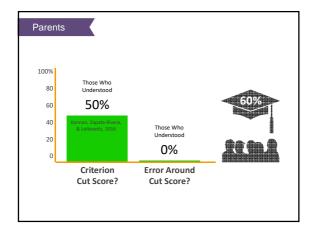

urnout affecting teachers?

If you look up the term *burnout* in the dictionary, you will see examples like these demonstrating how the term is used:

"Teaching can be very stressful, and many teachers eventually suffer *burnout*.

the burnout rate among teachers" (Merriam-Webster, 2015, p. 1).
 Even the dictionary seems to know burnout afflicts teachers. Considering that burnout means to tire or suffer due to a demanding job, you can probably understand why teachers suffer from burnout. Being a good teacher is considered by many to be exceptionally hard, and over the years many have referred to Glasser's (1992) conclusion that teaching constitutes the hardest job of all in our society.

How Prevalent Is Teacher Burnout?































































































































# Over-the-Counter











































































































































































| Variable Type   | Variable                                    | Plant<br>Growth | n   |
|-----------------|---------------------------------------------|-----------------|-----|
| Part. Lifestyle | Exercises at last 5 days per week.          | none            | 238 |
| Part. Lifestyle | Eats healthy (e.g., lean and vegan).        | -2.03           | 23  |
| Part. Lifestyle | Watches at least 1 hour of TV per day       | +12.1 %         | 24  |
| Part. Lifestyle | Watches at least 4 hours of TV per day      | +58.0%          | 15  |
| Part. Life