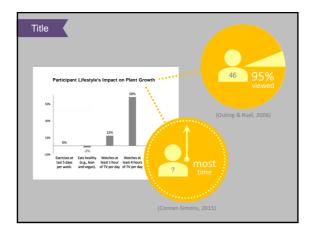

9

| <br> |
|------|
|      |
|      |
|      |
|      |
|      |
| <br> |
|      |