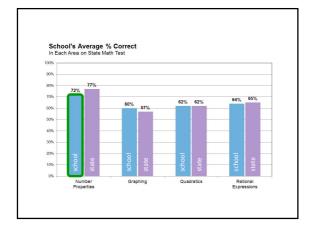

"Teaching can be very stressful, and many teachers eventually suffer *burnout*.

the burnout rate among teachers" (Merriam-Webster, 2015, p. 1).
 Even the dictionary seems to know burnout afflicts teachers. Considering that burnout means to tire or suffer due to a demanding job, you can probably understand why teachers suffer from burnout. Being a good teacher is considered by many to be exceptionally hard, and over the years many have referred to Glasser's (1992) conclusion that teaching constitutes the hardest job of all in our society.

How Prevalent Is Teacher Burnout?































































































































# Over-the-Counter











































































































































































| Variable Type   | Variable                                    | Plant<br>Growth | n   |
|-----------------|---------------------------------------------|-----------------|-----|
| Part. Lifestyle | Exercises at last 5 days per week.          | none            | 238 |
| Part. Lifestyle | Eats healthy (e.g., lean and vegan).        | -2.03           | 23  |
| Part. Lifestyle | Watches at least 1 hour of TV per day       | +12.1 %         | 24  |
| Part. Lifestyle | Watches at least 4 hours of TV per day      | +58.0%          | 15  |
| Part. Lifestyle | Goes to sleep after midnight.               | +0.01%          | 35  |
| Speaking Style  | Used kind and gentle tone                   | -0.03%