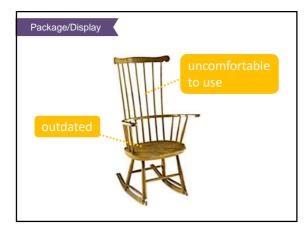

tually suffer *burnout*.

the burnout rate among teachers" (Merriam-Webster, 2015, p. 1).
 Even the dictionary seems to know burnout afflicts teachers. Considering that burnout means to tire or suffer due to a demanding job, you can probably understand why teachers suffer from burnout. Being a good teacher is considered by many to be exceptionally hard, and over the years many have referred to Glasser's (1992) conclusion that teaching constitutes the hardest job of all in our society.

How Prevalent Is Teacher Burnout?































































































































# Over-the-Counter











































































































































































| Variable Type   | Variable                                    | Plant<br>Growth | n   |
|-----------------|---------------------------------------------|-----------------|-----|
| Part. Lifestyle | Exercises at last 5 days per week.          | none            | 238 |
| Part. Lifestyle | Eats healthy (e.g., lean and vegan).        | -2.03           | 23  |
| Part. Lifestyle | Watches at least 1 hour of TV per day       | +12.1 %         | 24  |
| Part. Lifestyle | Watches at least 4 hours of TV per day      | +58.0%          | 15  |
| Part. Lifestyle | Goes to sleep after midnight.               | +0.01%          | 35  |
| Speaking Style  | Used kind and gentle tone                   | -0.03%          | 24  |
| Speaking Style  | Used angry and lou