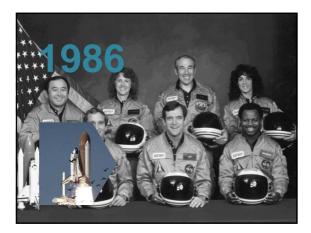

9

| <br> |
|------|
|      |
|      |
|      |
|      |
|      |
| <br> |
|      |