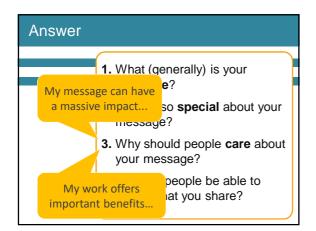

## Answer

What are 4-6 words or short phrases you want people in the field to associate with your name?

| Answer |                                                        |
|--------|--------------------------------------------------------|
|        | 1. What (generally) is your<br>message?                |
|        | 2. What is so special about your message?              |
|        | 3. Why should people care about your message?          |
|        | 4. How will people be able to<br>apply what you share? |