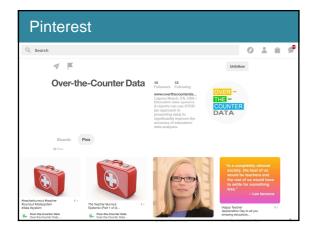

|  |
| What is your "elevator pitch"<br>that summarizes your                         |  |
| work/message and its merit?                                                   |  |
| <ul> <li>is special,</li> <li>is something to care about, &amp;/or</li> </ul> |  |
| has value that can be replicated                                              |  |







| <br> |
|------|
|      |
|      |
|      |
|      |
|      |
|      |
|      |
|      |
|      |
| <br> |
|      |
|      |











| <br> |
|------|
|      |
| <br> |
| <br> |
|      |
| <br> |
|      |
|      |
| <br> |
| <br> |

































| <br> |
|------|
|      |
|      |
| <br> |
|      |
|      |
|      |
|      |
|      |
|      |





































| A      | 0             | c           | D                                                                                                                                                       | 1                                | 1                      | G