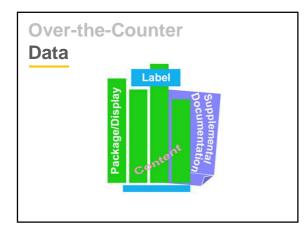

9

| <br> |
|------|
|      |
|      |
|      |
|      |
|      |
| <br> |
|      |