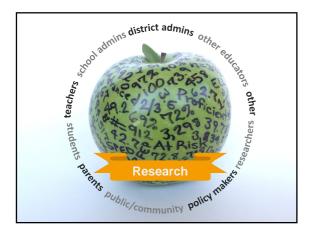

9



























































| <br> |
|------|
|      |
|      |
|      |
|      |
|      |
| <br> |
|      |













## Answer

Why are you taking this class?



















## Answer

What are 4-6 words or short phrases you want people in the field to associate with your name?





















































| Answer |                                                        |
|--------|--------------------------------------------------------|
|        | 1. What (generally) is your<br>message?                |
|        | 2. What is so special about your message?              |
|        | 3. Why should people care about your message?          |
|        | 4. How will people be able to<br>apply what you share? |







| nerio