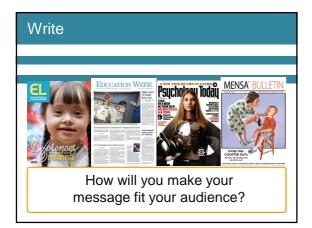

lished educational

## The Teacher Burnout Epidemic How is burnout affecting teachers?

If you look up the term *burnout* in the dictionary, you will see examples like these demonstrating how the term is used:

"Teaching can be very stressful, and many teachers eventually suffer *burnout*.

the burnout rate among teachers" (Merriam-Webster, 2015, p. 1).
 Even the dictionary seems to know burnout afflicts teachers. Considering that burnout means to tire or suffer due to a demanding job, you can probably understand why teachers suffer from burnout. Being a good teacher is considered by many to be exceptionally hard, and over the years many have referred to Glasser's (1992) conclusion that teaching constitutes the hardest job of all in our society.

How Prevalent Is Teacher Burnout?































































































































# Over-the-Counter











































































































































































| Variable Type   | Variable                                    | Plant<br>Growth | n   |
|-----------------|---------------------------------------------|-----------------|-----|
| Part. Lifestyle | Exercises at last 5 days per week.          | none            | 238 |
| Part. Lifestyle | Eats healthy (e.g., lean and vegan).        | -2.03           | 23  |
| Part. Lifestyle | Watches at least 1 hour of TV per day       | +12.1 %         | 24  |
| Part. Lifestyle | Watches at least 4 hou