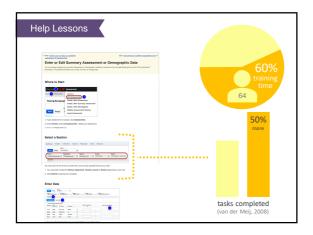

%  | No      |
| Speaking Style           | Stood within 1 foot of plant while speaking | 127    | +0.01%  | No      |
| Speaking Style           | Stood within 5 feet of plant while speaking | 243    | none    | No      |
| Speaking Style Averages  |                                             | 185    | +0.62%  | None    |
| Action                   | Spoke to plant at least 1 min. per day      | 126    | -5.70%  | No      |
| Action                   | Spoke to plant at least 5 min. per day      | 143    | +9.00%  | Yes     |
| Action                   | Spoke to plant at least 10 min. per day     | 101    | +7.00%  | No      |
| Action Averages          |                                             | 123    | +3.43%  | Some    |

















































































| Improve the Graph                                                                                                     |                                        |  |  |
|-----------------------------------------------------------------------------------------------------------------------|----------------------------------------|--|--|
| 80%<br>60%<br>40%<br>20%<br>6 Exercises regularly<br>9 Exercises regularly<br>9 Exercises regularly<br>1 hr.<br>1 hr. | Eas healthy<br>Marketes TV 2<br>A true |  |  |











| Speaking Strategies |  |
|---------------------|--|
|                     |  |
|                     |  |
|                     |  |
|                     |  |
|                     |  |
|                     |  |
|                     |  |
|