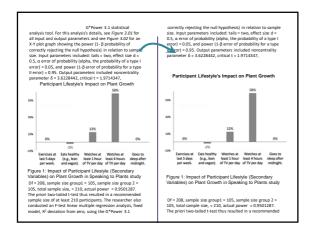

9

| <br> |
|------|
|      |
|      |
|      |
|      |
|      |
| <br> |
|      |