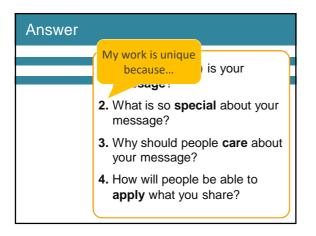

## Answer

What are 4-6 words or short phrases you want people in the field to associate with your name?

| Answer |                                                        |
|--------|--------------------------------------------------------|
|        | 1. What (generally) is your<br>message?                |
|        | 2. What is so special about your message?              |
|        | 3. Why should people care about your message?          |
|        | 4. How will people be able to<br>apply what you share? |