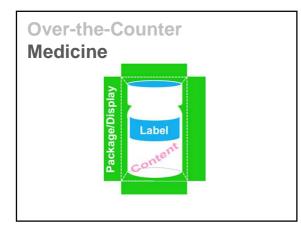

, and many teachers eventually suffer *burnout*.

the burnout rate among teachers" (Merriam-Webster, 2015, p. 1).
 Even the dictionary seems to know burnout afflicts teachers. Considering that burnout means to tire or suffer due to a demanding job, you can probably understand why teachers suffer from burnout. Being a good teacher is considered by many to be exceptionally hard, and over the years many have referred to Glasser's (1992) conclusion that teaching constitutes the hardest job of all in our society.

How Prevalent Is Teacher Burnout?































































































































# Over-the-Counter











































































































































































| Variable Type   | Variable                                    | Plant<br>Growth | n   |
|-----------------|---------------------------------------------|-----------------|-----|
| Part. Lifestyle | Exercises at last 5 days per week.          | none            | 238 |
| Part. Lifestyle | Eats healthy (e.g., lean and vegan).        | -2.03           | 23  |
| Part. Lifestyle | Watches at least 1 hour of TV per day       | +12.1 %         | 24  |
| Part. Lifestyle | Watches at least 4 hours of TV per day      | +58.0%          | 15  |
| Part. Lifestyle | Goes to sleep after midnight.               | +0.01%          | 35  |
| Speaking Style  | Used kind and gentle tone                   | -0.03%          | 24  |
| Speaking Sty