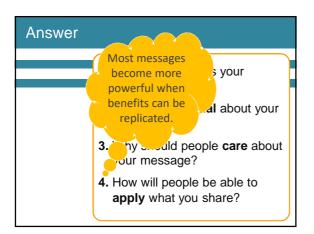

## Answer

What is your "elevator pitch" that summarizes your work/message and its merit?

\_

\_

\_

| Give                                                                          |  |
|-------------------------------------------------------------------------------|--|
|                                                                               |  |
| What is your "elevator pitch"<br>that summarizes your                         |  |
| work/message and its merit?                                                   |  |
| <ul> <li>is special,</li> <li>is something to care about, &amp;/or</li> </ul> |  |
| has value that can be replicated                                              |  |