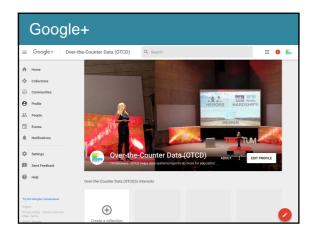

|  |
| What is your "elevator pitch"<br>that summarizes your                         |  |
| work/message and its merit?                                                   |  |
| <ul> <li>is special,</li> <li>is something to care about, &amp;/or</li> </ul> |  |
| has value that can be replicated                                              |  |







| <br> |
|------|
|      |
|      |
|      |
|      |
|      |
|      |
|      |
|      |
|      |
| <br> |
|      |
|      |











| <br> |
|------|
|      |
| <br> |
| <br> |
|      |
| <br> |
|      |
|      |
| <br> |
| <br> |

































| <br> |
|------|
|      |
|      |
| <br> |
|      |
|      |
|      |
|      |
|      |
|      |





































| A      | 0             | c           | D                                                                                                                                                       | 1                                | 1                      | G