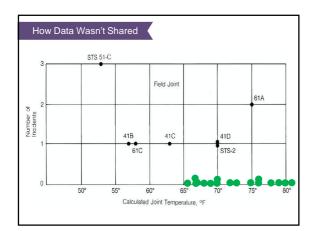

9

| <br> |
|------|
|      |
|      |
|      |
|      |
|      |
| <br> |
|      |