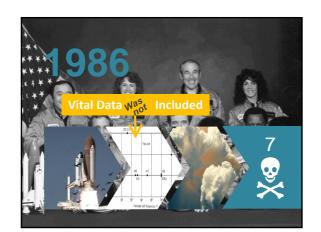

rnout rate among teachers" (Merriam-Webster, 2015, p. 1).
 Even the dictionary seems to know burnout afflicts teachers. Considering that burnout means to tire or suffer due to a demanding job, you can probably understand why teachers suffer from burnout. Being a good teacher is considered by many to be exceptionally hard, and over the years many have referred to Glasser's (1992) conclusion that teaching constitutes the hardest job of all in our society.

How Prevalent Is Teacher Burnout?































































































































# Over-the-Counter











































































































































































| Variable Type   | Variable                                    | Plant<br>Growth | n   |
|-----------------|---------------------------------------------|-----------------|-----|
| Part. Lifestyle | Exercises at last 5 days per week.          | none            | 238 |
| Part. Lifestyle | Eats healthy (e.g., lean and vegan).        | -2.03           | 23  |
| Part. Lifestyle | Watches at least 1 hour of TV per day       | +12.1 %         | 24  |
| Part. Lifestyle | Watches at least 4 hours of TV per day      | +58.0%          | 15  |
| Part. Lifestyle | Goes to sleep after midnight.               | +0.01%          | 35  |
| Speaking Style  | Used kind and gentle tone                   | -0.03%          | 24  |
| Speaking Style  | Used angry and loud tone                    | +2.5