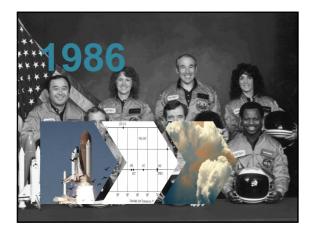

9

| <br> |
|------|
|      |
|      |
|      |
|      |
|      |
| <br> |
|      |