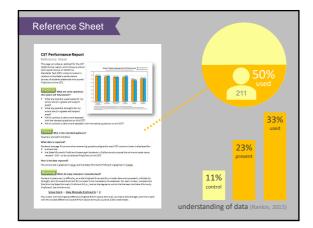

tone                    | 125    | +2.50%  | No      |
| Speaking Style           | Stood within 1 foot of plant while speaking | 127    | +0.01%  | No      |
| Speaking Style           | Stood within 5 feet of plant while speaking | 243    | none    | No      |
| Speaking Style Averages  |                                             | 185    | +0.62%  | None    |
| Action                   | Spoke to plant at least 1 min. per day      | 126    | -5.70%  | No      |
| Action                   | Spoke to plant at least 5 min. per day      | 143    | +9.00%  | Yes     |
| Action                   | Spoke to plant at least 10 min. per day     | 101    | +7.00%  | No      |
| Action Averages          |                                             | 123    | +3.43%  | Some    |

















































































| Improve the Graph                                                                                                     |                                        |  |  |
|-----------------------------------------------------------------------------------------------------------------------|----------------------------------------|--|--|
| 80%<br>60%<br>40%<br>20%<br>6 Exercises regularly<br>9 Exercises regularly<br>9 Exercises regularly<br>1 hr.<br>1 hr. | Eas healthy<br>Marketes TV 2<br>A true |  |  |











| Speaking Strategies |  |
|---------------------|--|
|                     |  |
|                     |  |
|                     |  |
|                     |  |
|                     |  |
|                     |  |
|