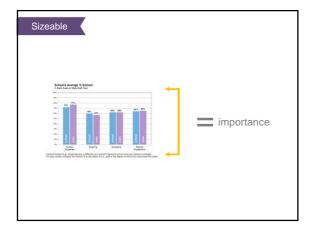

tressful, and many teachers eventually suffer *burnout*.

the burnout rate among teachers" (Merriam-Webster, 2015, p. 1).
 Even the dictionary seems to know burnout afflicts teachers. Considering that burnout means to tire or suffer due to a demanding job, you can probably understand why teachers suffer from burnout. Being a good teacher is considered by many to be exceptionally hard, and over the years many have referred to Glasser's (1992) conclusion that teaching constitutes the hardest job of all in our society.

How Prevalent Is Teacher Burnout?































































































































# Over-the-Counter











































































































































































| Variable Type   | Variable                                    | Plant<br>Growth | n   |
|-----------------|---------------------------------------------|-----------------|-----|
| Part. Lifestyle | Exercises at last 5 days per week.          | none            | 238 |
| Part. Lifestyle | Eats healthy (e.g., lean and vegan).        | -2.03           | 23  |
| Part. Lifestyle | Watches at least 1 hour of TV per day       | +12.1 %         | 24  |
| Part. Lifestyle | Watches at least 4 hours of TV per day      | +58.0%          | 15  |
| Part. Lifestyle | Goes to sleep after midnight.               | +0.01%          | 35  |
| Speaking Style  | Used kind and gentle tone                   | -0.03%          | 24  |
| Spea