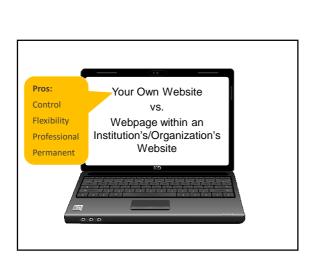

|  |
|-------------------------------------------------------------------------------|--|
|                                                                               |  |
| What is your "elevator pitch"<br>that summarizes your                         |  |
| work/message and its merit?                                                   |  |
| <ul> <li>is special,</li> <li>is something to care about, &amp;/or</li> </ul> |  |
| has value that can be replicated                                              |  |







| <br> |
|------|
|      |
|      |
|      |
|      |
|      |
|      |
|      |
|      |
|      |
| <br> |
|      |
|      |











| <br> |
|------|
|      |
| <br> |
| <br> |
|      |
| <br> |
|      |
|      |
| <br> |
| <br> |

































| <br> |
|------|
|      |
|      |
| <br> |
|      |
|      |
|      |
|      |
|      |
|      |





































| A      | 0             | c           | D                                                                                                                                                       | 1                                | 1                      | G