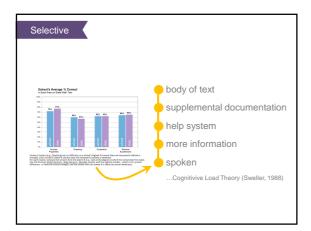

9

| <br> |
|------|
|      |
|      |
|      |
|      |
|      |
| <br> |
|      |