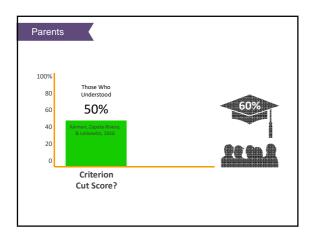

is burnout affecting teachers?

If you look up the term *burnout* in the dictionary, you will see examples like these demonstrating how the term is used:

"Teaching can be very stressful, and many teachers eventually suffer *burnout*.

the burnout rate among teachers" (Merriam-Webster, 2015, p. 1).
 Even the dictionary seems to know burnout afflicts teachers. Considering that burnout means to tire or suffer due to a demanding job, you can probably understand why teachers suffer from burnout. Being a good teacher is considered by many to be exceptionally hard, and over the years many have referred to Glasser's (1992) conclusion that teaching constitutes the hardest job of all in our society.

How Prevalent Is Teacher Burnout?































































































































# Over-the-Counter











































































































































































| Variable Type   | Variable                                    | Plant<br>Growth | n   |
|-----------------|---------------------------------------------|-----------------|-----|
| Part. Lifestyle | Exercises at last 5 days per week.          | none            | 238 |
| Part. Lifestyle | Eats healthy (e.g., lean and vegan).        | -2.03           | 23  |
| Part. Lifestyle | Watches at least 1 hour of TV per day       | +12.1 %         | 24  |
| Part. Lifestyle | Watches at least 4 hours of TV per day      | +58.0%          | 15  |
| Part.