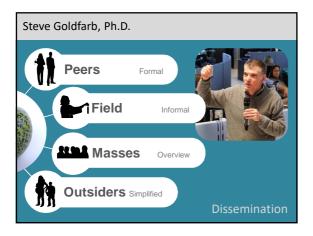

## Answer

What are 4-6 words or short phrases you want people in the field to associate with your name?

| Answer |                                                        |
|--------|--------------------------------------------------------|
|        | 1. What (generally) is your<br>message?                |
|        | 2. What is so special about your message?              |
|        | 3. Why should people care about your message?          |
|        | 4. How will people be able to<br>apply what you share? |