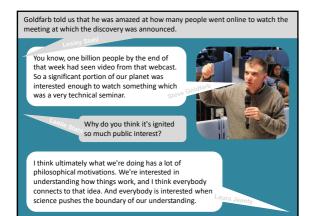

9



























































| <br> |
|------|
|      |
|      |
|      |
|      |
|      |
| <br> |
|      |













## Answer

Why are you taking this class?



















## Answer

What are 4-6 words or short phrases you want people in the field to associate with your name?





















































| Answer |                                                        |
|--------|--------------------------------------------------------|
|        | 1. What (generally) is your<br>message?                |
|        | 2. What is so special about your message?              |
|        | 3. Why should people care about your message?          |
|        | 4. How will people be able to<br>apply what you share? |







| nerio                                         | can I