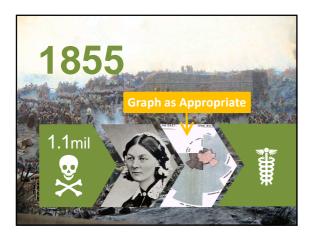

burnout rate among teachers" (Merriam-Webster, 2015, p. 1).
 Even the dictionary seems to know burnout afflicts teachers. Considering that burnout means to tire or suffer due to a demanding job, you can probably understand why teachers suffer from burnout. Being a good teacher is considered by many to be exceptionally hard, and over the years many have referred to Glasser's (1992) conclusion that teaching constitutes the hardest job of all in our society.

How Prevalent Is Teacher Burnout?































































































































# Over-the-Counter











































































































































































| Variable Type   | Variable                                    | Plant<br>Growth | n   |
|-----------------|---------------------------------------------|-----------------|-----|
| Part. Lifestyle | Exercises at last 5 days per week.          | none            | 238 |
| Part. Lifestyle | Eats healthy (e.g., lean and vegan).        | -2.03           | 23  |
| Part. Lifestyle | Watches at least 1 hour of TV per day       | +12.1 %         | 24  |
| Part. Lifestyle | Watches at least 4 hours of TV per day      | +58.0%          | 15  |
| Part. Lifestyle | Goes to sleep after midnight.               | +0.01%          | 35  |
| Speaking Style  | Used kind and gentle tone                   | -0.03%          | 24  |
| Speaking Style  | Used angry and loud tone                    | +2