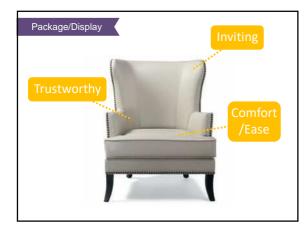

teachers eventually suffer *burnout*.

the burnout rate among teachers" (Merriam-Webster, 2015, p. 1).
 Even the dictionary seems to know burnout afflicts teachers. Considering that burnout means to tire or suffer due to a demanding job, you can probably understand why teachers suffer from burnout. Being a good teacher is considered by many to be exceptionally hard, and over the years many have referred to Glasser's (1992) conclusion that teaching constitutes the hardest job of all in our society.

How Prevalent Is Teacher Burnout?































































































































# Over-the-Counter











































































































































































| Variable Type   | Variable                                    | Plant<br>Growth | n   |
|-----------------|---------------------------------------------|-----------------|-----|
| Part. Lifestyle | Exercises at last 5 days per week.          | none            | 238 |
| Part. Lifestyle | Eats healthy (e.g., lean and vegan).        | -2.03           | 23  |
| Part. Lifestyle | Watches at least 1 hour of TV per day       | +12.1 %         | 24  |
| Part. Lifestyle | Watches at least 4 hours of TV per day      | +58.0%          | 15  |
| Part. Lifestyle | Goes to sleep after midnight.               | +0.01%          | 35  |
| Speaking Style  | Used kind and gentle tone                   | -0.03%          | 24  |
| Speaking Style  | Used