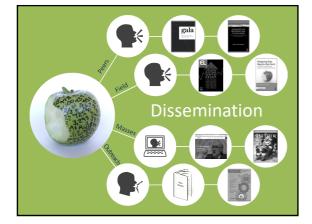

9



























































| <br> |
|------|
|      |
|      |
|      |
|      |
|      |
| <br> |
|      |













## Answer

Why are you taking this class?



















## Answer

What are 4-6 words or short phrases you want people in the field to associate with your name?





















































| Answer |                                                        |
|--------|--------------------------------------------------------|
|        | 1. What (generally) is your<br>message?                |
|        | 2. What is so special about your message?              |
|        | 3. Why should people care about your message?          |
|        | 4. How will people be able to<br>apply what you share? |







| nerio                                         | can I                | Educ                   | ation                                            | al Re