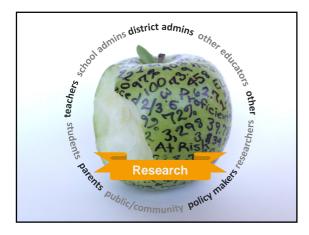

## Answer

What are 4-6 words or short phrases you want people in the field to associate with your name?

| Answer |                                                        |
|--------|--------------------------------------------------------|
|        | 1. What (generally) is your<br>message?                |
|        | 2. What is so special about your message?              |
|        | 3. Why should people care about your message?          |
|        | 4. How will people be able to<br>apply what you share? |