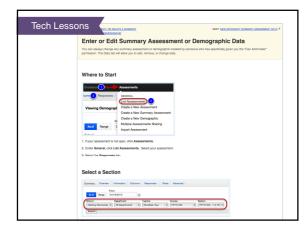

No      |
| Speaking Style           | Stood within 1 foot of plant while speaking | 127    | +0.01%  | No      |
| Speaking Style           | Stood within 5 feet of plant while speaking | 243    | none    | No      |
| Speaking Style Averages  |                                             | 185    | +0.62%  | None    |
| Action                   | Spoke to plant at least 1 min. per day      | 126    | -5.70%  | No      |
| Action                   | Spoke to plant at least 5 min. per day      | 143    | +9.00%  | Yes     |
| Action                   | Spoke to plant at least 10 min. per day     | 101    | +7.00%  | No      |
| Action Averages          |                                             | 123    | +3.43%  | Some    |

















































































| Improve the Graph                                                                                                     |                                        |  |  |
|-----------------------------------------------------------------------------------------------------------------------|----------------------------------------|--|--|
| 80%<br>60%<br>40%<br>20%<br>6 Exercises regularly<br>9 Exercises regularly<br>9 Exercises regularly<br>1 hr.<br>1 hr. | Eas healthy<br>Marketes TV 2<br>A true |  |  |











| Speaking Strategies |  |
|---------------------|--|
|                     |  |
|                     |  |
|                     |  |
|                     |  |
|                     |  |
|                     |  |
|                     |  |
|