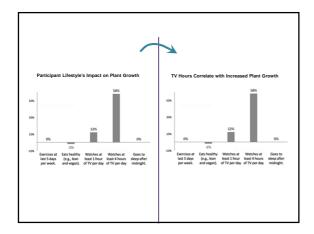

rm is used:

"Teaching can be very stressful, and many teachers eventually suffer *burnout*.

the burnout rate among teachers" (Merriam-Webster, 2015, p. 1).
 Even the dictionary seems to know burnout afflicts teachers. Considering that burnout means to tire or suffer due to a demanding job, you can probably understand why teachers suffer from burnout. Being a good teacher is considered by many to be exceptionally hard, and over the years many have referred to Glasser's (1992) conclusion that teaching constitutes the hardest job of all in our society.

How Prevalent Is Teacher Burnout?































































































































# Over-the-Counter











































































































































































| Variable Type   | Variable                                    | Plant<br>Growth | n   |
|-----------------|---------------------------------------------|-----------------|-----|
| Part. Lifestyle | Exercises at last 5 days per week.          | none            | 238 |
| Part. Lifestyle | Eats healthy (e.g., lean and vegan).        | -2.03           | 23  |
| Part. Lifestyle | Watches at least 1 hour of TV per day       | +12.1 %         | 24  |
| Part. Lifestyle | Watches at least 4 hours of TV per day      | +58.0%          | 15  |
| Part. Lifestyle | Goes to sleep after midnight.               | +0.01%          | 35  |
| Speaking Style  | Used kind and gentle tone