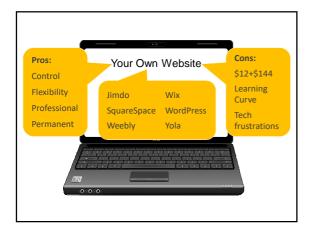

|  |
|-------------------------------------------------------------------------------|--|
|                                                                               |  |
| What is your "elevator pitch"<br>that summarizes your                         |  |
| work/message and its merit?                                                   |  |
| <ul> <li>is special,</li> <li>is something to care about, &amp;/or</li> </ul> |  |
| has value that can be replicated                                              |  |







| <br> |
|------|
|      |
|      |
|      |
|      |
|      |
|      |
|      |
|      |
|      |
| <br> |
|      |
|      |











| <br> |
|------|
|      |
| <br> |
| <br> |
|      |
| <br> |
|      |
|      |
| <br> |
| <br> |

































| <br> |
|------|
|      |
|      |
| <br> |
|      |
|      |
|      |
|      |
|      |
|      |





































| A      | 0             | c           | D                                                                                                                                                       | 1                                | 1                      | G