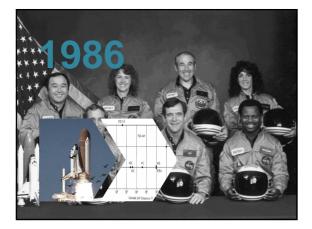

9

| <br> |
|------|
|      |
|      |
|      |
|      |
|      |
| <br> |
|      |