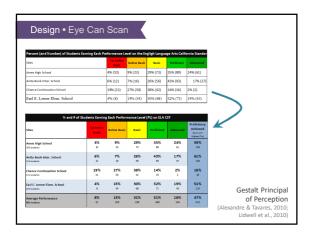

ngry and loud tone                    | 125    | +2.50%  | No      |
| Speaking Style           | Stood within 1 foot of plant while speaking | 127    | +0.01%  | No      |
| Speaking Style           | Stood within 5 feet of plant while speaking | 243    | none    | No      |
| Speaking Style Averages  |                                             | 185    | +0.62%  | None    |
| Action                   | Spoke to plant at least 1 min. per day      | 126    | -5.70%  | No      |
| Action                   | Spoke to plant at least 5 min. per day      | 143    | +9.00%  | Yes     |
| Action                   | Spoke to plant at least 10 min. per day     | 101    | +7.00%  | No      |
| Action Averages          |                                             | 123    | +3.43%  | Some    |

















































































| Improve the Graph                                                                                                     |                                        |  |  |
|-----------------------------------------------------------------------------------------------------------------------|----------------------------------------|--|--|
| 80%<br>60%<br>40%<br>20%<br>6 Exercises regularly<br>9 Exercises regularly<br>9 Exercises regularly<br>1 hr.<br>1 hr. | Eas healthy<br>Marketes TV 2<br>A true |  |  |











| Speaking Strategies |  |
|---------------------|--|
|                     |  |
|                     |  |
|                     |  |
|                     |  |
|                     |  |
|