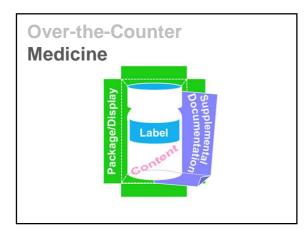

nd loud tone                    | 125    | +2.50%  | No      |
| Speaking Style           | Stood within 1 foot of plant while speaking | 127    | +0.01%  | No      |
| Speaking Style           | Stood within 5 feet of plant while speaking | 243    | none    | No      |
| Speaking Style Averages  |                                             | 185    | +0.62%  | None    |
| Action                   | Spoke to plant at least 1 min. per day      | 126    | -5.70%  | No      |
| Action                   | Spoke to plant at least 5 min. per day      | 143    | +9.00%  | Yes     |
| Action                   | Spoke to plant at least 10 min. per day     | 101    | +7.00%  | No      |
| Action Averages          |                                             | 123    | +3.43%  | Some    |

















































































| Improve the Graph                                                                                                     |                                        |  |  |
|-----------------------------------------------------------------------------------------------------------------------|----------------------------------------|--|--|
| 80%<br>60%<br>40%<br>20%<br>6 Exercises regularly<br>9 Exercises regularly<br>9 Exercises regularly<br>1 hr.<br>1 hr. | Eas healthy<br>Marketes TV 2<br>A true |  |  |











| Speaking Strategies |  |
|---------------------|--|
|                     |  |
|                     |  |
|                     |  |
|                     |  |
|                     |  |
|