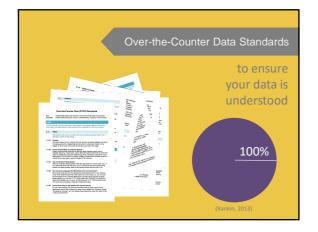

up the term *burnout* in the dictionary, you will see examples like these demonstrating how the term is used:

"Teaching can be very stressful, and many teachers eventually suffer *burnout*.

the burnout rate among teachers" (Merriam-Webster, 2015, p. 1).
 Even the dictionary seems to know burnout afflicts teachers. Considering that burnout means to tire or suffer due to a demanding job, you can probably understand why teachers suffer from burnout. Being a good teacher is considered by many to be exceptionally hard, and over the years many have referred to Glasser's (1992) conclusion that teaching constitutes the hardest job of all in our society.

How Prevalent Is Teacher Burnout?































































































































# Over-the-Counter











































































































































































| Variable Type   | Variable                                    | Plant<br>Growth | n   |
|-----------------|---------------------------------------------|-----------------|-----|
| Part. Lifestyle | Exercises at last 5 days per week.          | none            | 238 |
| Part. Lifestyle | Eats healthy (e.g., lean and vegan).        | -2.03           | 23  |
| Part. Lifestyle | Watches at least 1 hour of TV per day       | +12.1 %         | 24  |
| Part. Lifestyle | Watches at least 4 hours of TV per day      | +58.0%          | 15  |
| Part. Lifestyle | Goes to sleep after midnight.