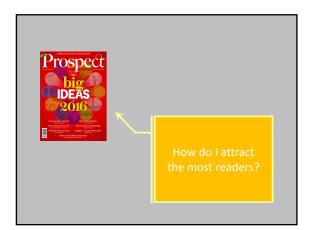

## Answer

What are 4-6 words or short phrases you want people in the field to associate with your name?

| Answer |                                                        |
|--------|--------------------------------------------------------|
|        | 1. What (generally) is your<br>message?                |
|        | 2. What is so special about your message?              |
|        | 3. Why should people care about your message?          |
|        | 4. How will people be able to<br>apply what you share? |