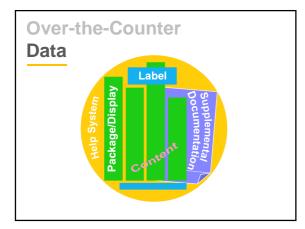

2.50%  | No      |
| Speaking Style           | Stood within 1 foot of plant while speaking | 127    | +0.01%  | No      |
| Speaking Style           | Stood within 5 feet of plant while speaking | 243    | none    | No      |
| Speaking Style Averages  |                                             | 185    | +0.62%  | None    |
| Action                   | Spoke to plant at least 1 min. per day      | 126    | -5.70%  | No      |
| Action                   | Spoke to plant at least 5 min. per day      | 143    | +9.00%  | Yes     |
| Action                   | Spoke to plant at least 10 min. per day     | 101    | +7.00%  | No      |
| Action Averages          |                                             | 123    | +3.43%  | Some    |

















































































| Improve the Graph                                                                                                     |                                        |  |  |
|-----------------------------------------------------------------------------------------------------------------------|----------------------------------------|--|--|
| 80%<br>60%<br>40%<br>20%<br>6 Exercises regularly<br>9 Exercises regularly<br>9 Exercises regularly<br>1 hr.<br>1 hr. | Eas healthy<br>Marketes TV 2<br>A true |  |  |











| Speaking Strategies |  |
|---------------------|--|
|                     |  |
|                     |  |
|                     |  |
|                     |  |
|                     |  |
|                     |  |
|                     |  |
|