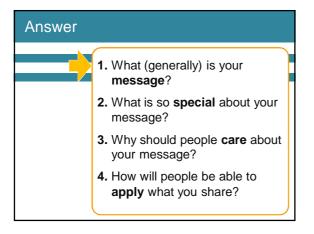

## Answer

What are 4-6 words or short phrases you want people in the field to associate with your name?

| Answer |                                                        |
|--------|--------------------------------------------------------|
|        | 1. What (generally) is your<br>message?                |
|        | 2. What is so special about your message?              |
|        | 3. Why should people care about your message?          |
|        | 4. How will people be able to<br>apply what you share? |