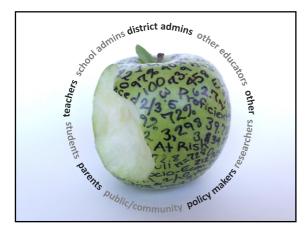

|  |
|                       |  |
|                       |  |
|                       |  |
|                       |  |
|                       |  |
|                       |  |
|                       |  |











| Writing Strategies |  |
|--------------------|--|
|                    |  |
|                    |  |
|                    |  |
|                    |  |
|                    |  |
|                    |  |
|                    |  |
|                    |  |
|                    |  |
|                    |  |
|                    |  |
|                    |  |













| <br> |
|------|
|      |
|      |
| <br> |
|      |
|      |
|      |
|      |
|      |
| <br> |
|      |
|      |
| <br> |
|      |
|      |
|      |
|      |
|      |
|      |