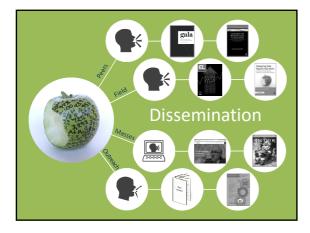

|  |
|                       |  |
|                       |  |
|                       |  |
|                       |  |
|                       |  |
|                       |  |
|                       |  |











| Writing Strategies |  |
|--------------------|--|
|                    |  |
|                    |  |
|                    |  |
|                    |  |
|                    |  |
|                    |  |
|                    |  |
|                    |  |
|                    |  |
|                    |  |
|                    |  |
|                    |  |













| <br> |
|------|
|      |
|      |
| <br> |
|      |
|      |
|      |
|      |
|      |
| <br> |
|      |
|      |
| <br> |
|      |
|      |
|      |
|      |
|      |
|      |