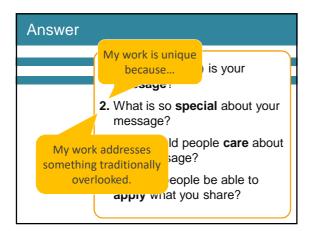

## Answer

What are 4-6 words or short phrases you want people in the field to associate with your name?

| Answer |                                                        |
|--------|--------------------------------------------------------|
|        | 1. What (generally) is your<br>message?                |
|        | 2. What is so special about your message?              |
|        | 3. Why should people care about your message?          |
|        | 4. How will people be able to<br>apply what you share? |