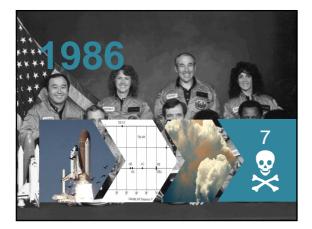

9

| <br> |
|------|
|      |
|      |
|      |
|      |
|      |
| <br> |
|      |