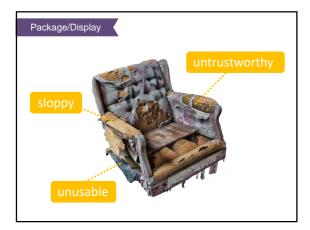

ers eventually suffer *burnout*.

the burnout rate among teachers" (Merriam-Webster, 2015, p. 1).
 Even the dictionary seems to know burnout afflicts teachers. Considering that burnout means to tire or suffer due to a demanding job, you can probably understand why teachers suffer from burnout. Being a good teacher is considered by many to be exceptionally hard, and over the years many have referred to Glasser's (1992) conclusion that teaching constitutes the hardest job of all in our society.

How Prevalent Is Teacher Burnout?































































































































# Over-the-Counter











































































































































































| Variable Type   | Variable                                    | Plant<br>Growth | n   |
|-----------------|---------------------------------------------|-----------------|-----|
| Part. Lifestyle | Exercises at last 5 days per week.          | none            | 238 |
| Part. Lifestyle | Eats healthy (e.g., lean and vegan).        | -2.03           | 23  |
| Part. Lifestyle | Watches at least 1 hour of TV per day       | +12.1 %         | 24  |
| Part. Lifestyle | Watches at least 4 hours of TV per day      | +58.0%          | 15  |
| Part. Lifestyle | Goes to sleep after midnight.               | +0.01%          | 35  |
| Speaking Style  | Used kind and gentle tone                   | -0.03%          | 24  |
| Speaking Style  | Used angry