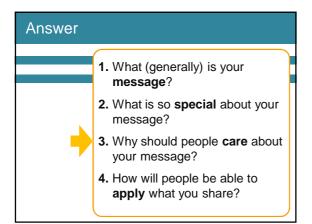

## Answer

What are 4-6 words or short phrases you want people in the field to associate with your name?

| Answer |                                                        |
|--------|--------------------------------------------------------|
|        | 1. What (generally) is your<br>message?                |
|        | 2. What is so special about your message?              |
|        | 3. Why should people care about your message?          |
|        | 4. How will people be able to<br>apply what you share? |