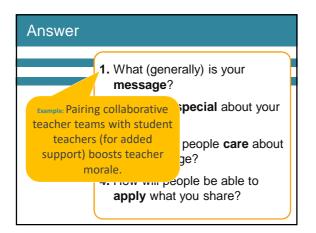

## Answer

What are 4-6 words or short phrases you want people in the field to associate with your name?

| Answer |                                                        |
|--------|--------------------------------------------------------|
|        | 1. What (generally) is your<br>message?                |
|        | 2. What is so special about your message?              |
|        | 3. Why should people care about your message?          |
|        | 4. How will people be able to<br>apply what you share? |