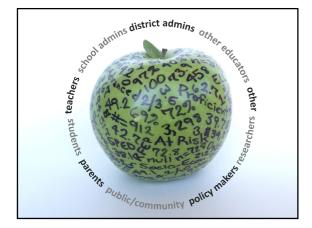

|  |
|                       |  |
|                       |  |
|                       |  |
|                       |  |
|                       |  |
|                       |  |
|                       |  |











| Writing Strategies |  |
|--------------------|--|
|                    |  |
|                    |  |
|                    |  |
|                    |  |
|                    |  |
|                    |  |
|                    |  |
|                    |  |
|                    |  |
|                    |  |
|                    |  |
|                    |  |













| <br> |
|------|
|      |
|      |
| <br> |
|      |
|      |
|      |
|      |
|      |
| <br> |
|      |
|      |
| <br> |
|      |
|      |
|      |
|      |
|      |
|      |