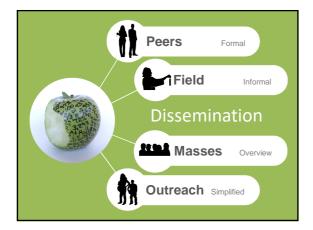

## Answer

What is your "elevator pitch" that summarizes your work/message and its merit?

\_

\_

\_

| Give                                                                          |  |
|-------------------------------------------------------------------------------|--|
|                                                                               |  |
| What is your "elevator pitch"<br>that summarizes your                         |  |
| work/message and its merit?                                                   |  |
| <ul> <li>is special,</li> <li>is something to care about, &amp;/or</li> </ul> |  |
| has value that can be replicated                                              |  |