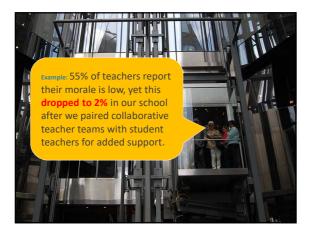

## Answer

What is your "elevator pitch" that summarizes your work/message and its merit?

\_

\_

\_

| Give                                                                          |  |
|-------------------------------------------------------------------------------|--|
|                                                                               |  |
| What is your "elevator pitch"<br>that summarizes your                         |  |
| work/message and its merit?                                                   |  |
| <ul> <li>is special,</li> <li>is something to care about, &amp;/or</li> </ul> |  |
| has value that can be replicated                                              |  |