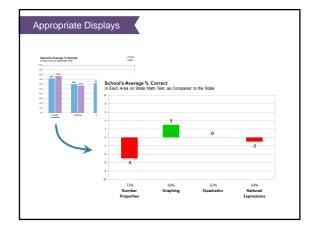

*.

the burnout rate among teachers" (Merriam-Webster, 2015, p. 1).
 Even the dictionary seems to know burnout afflicts teachers. Considering that burnout means to tire or suffer due to a demanding job, you can probably understand why teachers suffer from burnout. Being a good teacher is considered by many to be exceptionally hard, and over the years many have referred to Glasser's (1992) conclusion that teaching constitutes the hardest job of all in our society.

How Prevalent Is Teacher Burnout?































































































































# Over-the-Counter











































































































































































| Variable Type   | Variable                                    | Plant<br>Growth | n   |
|-----------------|---------------------------------------------|-----------------|-----|
| Part. Lifestyle | Exercises at last 5 days per week.          | none            | 238 |
| Part. Lifestyle | Eats healthy (e.g., lean and vegan).        | -2.03           | 23  |
| Part. Lifestyle | Watches at least 1 hour of TV per day       | +12.1 %         | 24  |
| Part. Lifestyle | Watches at least 4 hours of TV per day      | +58.0%          | 15  |
| Part. Lifestyle | Goes to sleep after midnight.               | +0.01%          | 35  |
| Speaking Style  | Used kind and gentle tone                   | -0.03%          | 24  |
| Speaking Style  | Used angry and loud tone