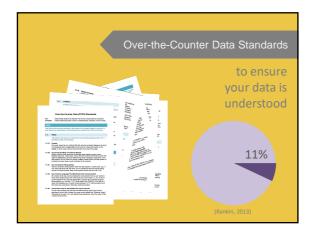

9

| <br> |
|------|
|      |
|      |
|      |
|      |
|      |
| <br> |
|      |