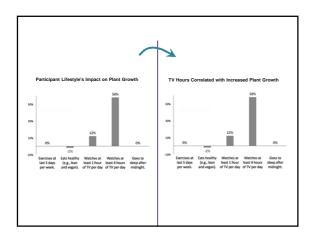

e term is used:

"Teaching can be very stressful, and many teachers eventually suffer *burnout*.

the burnout rate among teachers" (Merriam-Webster, 2015, p. 1).
 Even the dictionary seems to know burnout afflicts teachers. Considering that burnout means to tire or suffer due to a demanding job, you can probably understand why teachers suffer from burnout. Being a good teacher is considered by many to be exceptionally hard, and over the years many have referred to Glasser's (1992) conclusion that teaching constitutes the hardest job of all in our society.

How Prevalent Is Teacher Burnout?































































































































# Over-the-Counter











































































































































































| Variable Type   | Variable                                    | Plant<br>Growth | n   |
|-----------------|---------------------------------------------|-----------------|-----|
| Part. Lifestyle | Exercises at last 5 days per week.          | none            | 238 |
| Part. Lifestyle | Eats healthy (e.g., lean and vegan).        | -2.03           | 23  |
| Part. Lifestyle | Watches at least 1 hour of TV per day       | +12.1 %         | 24  |
| Part. Lifestyle | Watches at least 4 hours of TV per day      | +58.0%          | 15  |
| Part. Lifestyle | Goes to sleep after midnight.               | +0.01%          | 35  |
| Speaking Style  | Used kind and gentle tone