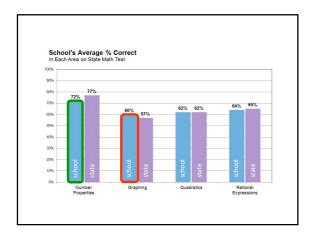

aching can be very stressful, and many teachers eventually suffer *burnout*.

the burnout rate among teachers" (Merriam-Webster, 2015, p. 1).
 Even the dictionary seems to know burnout afflicts teachers. Considering that burnout means to tire or suffer due to a demanding job, you can probably understand why teachers suffer from burnout. Being a good teacher is considered by many to be exceptionally hard, and over the years many have referred to Glasser's (1992) conclusion that teaching constitutes the hardest job of all in our society.

How Prevalent Is Teacher Burnout?































































































































# Over-the-Counter











































































































































































| Variable Type   | Variable                                    | Plant<br>Growth | n   |
|-----------------|---------------------------------------------|-----------------|-----|
| Part. Lifestyle | Exercises at last 5 days per week.          | none            | 238 |
| Part. Lifestyle | Eats healthy (e.g., lean and vegan).        | -2.03           | 23  |
| Part. Lifestyle | Watches at least 1 hour of TV per day       | +12.1 %         | 24  |
| Part. Lifestyle | Watches at least 4 hours of TV per day      | +58.0%          | 15  |
| Part. Lifestyle | Goes to sleep after midnight.               | +0.01%          | 35  |
| Speaking Style  | Used kind and gentle tone                   | -0.03%