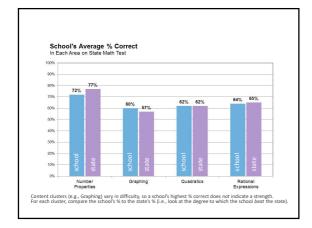

an be very stressful, and many teachers eventually suffer *burnout*.

the burnout rate among teachers" (Merriam-Webster, 2015, p. 1).
 Even the dictionary seems to know burnout afflicts teachers. Considering that burnout means to tire or suffer due to a demanding job, you can probably understand why teachers suffer from burnout. Being a good teacher is considered by many to be exceptionally hard, and over the years many have referred to Glasser's (1992) conclusion that teaching constitutes the hardest job of all in our society.

How Prevalent Is Teacher Burnout?































































































































# Over-the-Counter











































































































































































| Variable Type   | Variable                                    | Plant<br>Growth | n   |
|-----------------|---------------------------------------------|-----------------|-----|
| Part. Lifestyle | Exercises at last 5 days per week.          | none            | 238 |
| Part. Lifestyle | Eats healthy (e.g., lean and vegan).        | -2.03           | 23  |
| Part. Lifestyle | Watches at least 1 hour of TV per day       | +12.1 %         | 24  |
| Part. Lifestyle | Watches at least 4 hours of TV per day      | +58.0%          | 15  |
| Part. Lifestyle | Goes to sleep after midnight.               | +0.01%          | 35  |
| Speaking Style  | Used kind and gentle tone                   | -0.03%          |