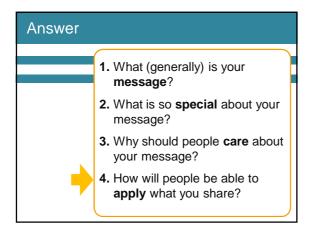

## Answer

What are 4-6 words or short phrases you want people in the field to associate with your name?

| Answer |                                                        |
|--------|--------------------------------------------------------|
|        | 1. What (generally) is your<br>message?                |
|        | 2. What is so special about your message?              |
|        | 3. Why should people care about your message?          |
|        | 4. How will people be able to<br>apply what you share? |