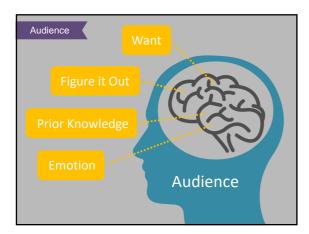

amples like these demonstrating how the term is used:

"Teaching can be very stressful, and many teachers eventually suffer *burnout*.

the burnout rate among teachers" (Merriam-Webster, 2015, p. 1).
 Even the dictionary seems to know burnout afflicts teachers. Considering that burnout means to tire or suffer due to a demanding job, you can probably understand why teachers suffer from burnout. Being a good teacher is considered by many to be exceptionally hard, and over the years many have referred to Glasser's (1992) conclusion that teaching constitutes the hardest job of all in our society.

How Prevalent Is Teacher Burnout?































































































































# Over-the-Counter











































































































































































| Variable Type   | Variable                                    | Plant<br>Growth | n   |
|-----------------|---------------------------------------------|-----------------|-----|
| Part. Lifestyle | Exercises at last 5 days per week.          | none            | 238 |
| Part. Lifestyle | Eats healthy (e.g., lean and vegan).        | -2.03           | 23  |
| Part. Lifestyle | Watches at least 1 hour of TV per day       | +12.1 %         | 24  |
| Part. Lifestyle | Watches at least 4 hours of TV per day      | +58.0%          | 15  |
| Part. Lifestyle | Goes to sleep after midnight.               | +0.01%          | 35  |
| Speaking Style