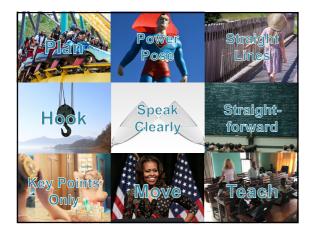

## Answer

What are 4-6 words or short phrases you want people in the field to associate with your name?

| Answer |                                                        |
|--------|--------------------------------------------------------|
|        | 1. What (generally) is your<br>message?                |
|        | 2. What is so special about your message?              |
|        | 3. Why should people care about your message?          |
|        | 4. How will people be able to<br>apply what you share? |