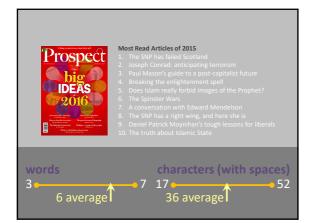

## Answer

What are 4-6 words or short phrases you want people in the field to associate with your name?

| Answer |                                                        |
|--------|--------------------------------------------------------|
|        | 1. What (generally) is your<br>message?                |
|        | 2. What is so special about your message?              |
|        | 3. Why should people care about your message?          |
|        | 4. How will people be able to<br>apply what you share? |