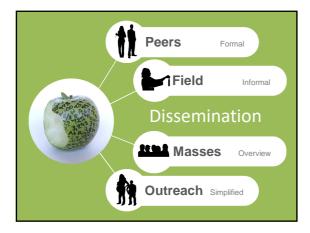

## Answer

What are 4-6 words or short phrases you want people in the field to associate with your name?

| Answer |                                                        |
|--------|--------------------------------------------------------|
|        | 1. What (generally) is your<br>message?                |
|        | 2. What is so special about your message?              |
|        | 3. Why should people care about your message?          |
|        | 4. How will people be able to<br>apply what you share? |