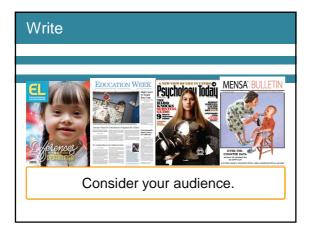

ablished educational

## The Teacher Burnout Epidemic How is burnout affecting teachers?

If you look up the term *burnout* in the dictionary, you will see examples like these demonstrating how the term is used:

"Teaching can be very stressful, and many teachers eventually suffer *burnout*.

the burnout rate among teachers" (Merriam-Webster, 2015, p. 1).
 Even the dictionary seems to know burnout afflicts teachers. Considering that burnout means to tire or suffer due to a demanding job, you can probably understand why teachers suffer from burnout. Being a good teacher is considered by many to be exceptionally hard, and over the years many have referred to Glasser's (1992) conclusion that teaching constitutes the hardest job of all in our society.

How Prevalent Is Teacher Burnout?































































































































# Over-the-Counter











































































































































































| Variable Type   | Variable                                    | Plant<br>Growth | n   |
|-----------------|---------------------------------------------|-----------------|-----|
| Part. Lifestyle | Exercises at last 5 days per week.          | none            | 238 |
| Part. Lifestyle | Eats healthy (e.g., lean and vegan).        | -2.03           | 23  |
| Part. Lifestyle | Watches at least 1 hour of TV per day       | +12.1 %         | 24  |
| Part. Lifestyle | Watches at least 4 h