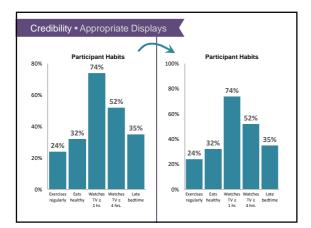

rate among teachers" (Merriam-Webster, 2015, p. 1).
 Even the dictionary seems to know burnout afflicts teachers. Considering that burnout means to tire or suffer due to a demanding job, you can probably understand why teachers suffer from burnout. Being a good teacher is considered by many to be exceptionally hard, and over the years many have referred to Glasser's (1992) conclusion that teaching constitutes the hardest job of all in our society.

How Prevalent Is Teacher Burnout?































































































































# Over-the-Counter











































































































































































| Variable Type   | Variable                                    | Plant<br>Growth | n   |
|-----------------|---------------------------------------------|-----------------|-----|
| Part. Lifestyle | Exercises at last 5 days per week.          | none            | 238 |
| Part. Lifestyle | Eats healthy (e.g., lean and vegan).        | -2.03           | 23  |
| Part. Lifestyle | Watches at least 1 hour of TV per day       | +12.1 %         | 24  |
| Part. Lifestyle | Watches at least 4 hours of TV per day      | +58.0%          | 15  |
| Part. Lifestyle | Goes to sleep after midnight.               | +0.01%          | 35  |
| Speaking Style  | Used kind and gentle tone                   | -0.03%          | 24  |
| Speaking Style  | Used angry and loud tone                    | +2.50%