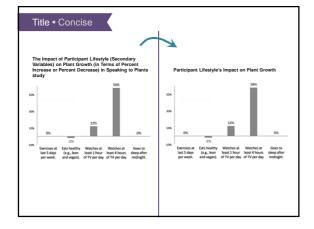

9

| <br> |
|------|
|      |
|      |
|      |
|      |
|      |
| <br> |
|      |