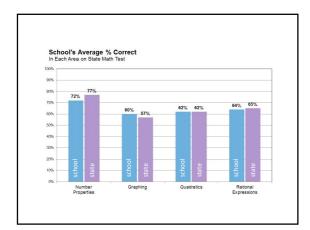

ed:

"Teaching can be very stressful, and many teachers eventually suffer *burnout*.

the burnout rate among teachers" (Merriam-Webster, 2015, p. 1).
 Even the dictionary seems to know burnout afflicts teachers. Considering that burnout means to tire or suffer due to a demanding job, you can probably understand why teachers suffer from burnout. Being a good teacher is considered by many to be exceptionally hard, and over the years many have referred to Glasser's (1992) conclusion that teaching constitutes the hardest job of all in our society.

How Prevalent Is Teacher Burnout?































































































































# Over-the-Counter











































































































































































| Variable Type   | Variable                                    | Plant<br>Growth | n   |
|-----------------|---------------------------------------------|-----------------|-----|
| Part. Lifestyle | Exercises at last 5 days per week.          | none            | 238 |
| Part. Lifestyle | Eats healthy (e.g., lean and vegan).        | -2.03           | 23  |
| Part. Lifestyle | Watches at least 1 hour of TV per day       | +12.1 %         | 24  |
| Part. Lifestyle | Watches at least 4 hours of TV per day      | +58.0%          | 15  |
| Part. Lifestyle | Goes to sleep after midnight.               | +0.01%          | 35  |
| Speaking Style  | Used kind and gentle tone                   | -0