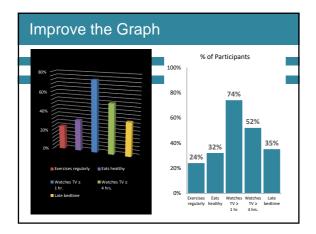

| Action                   | Spoke to plant at least 10 min. per day     | 101    | +7.00%  | No      |
| Action Averages          |                                             | 123    | +3.43%  | Some    |

















































































| Improve the Graph                                                                                                     |                                        |  |  |
|-----------------------------------------------------------------------------------------------------------------------|----------------------------------------|--|--|
| 80%<br>60%<br>40%<br>20%<br>6 Exercises regularly<br>9 Exercises regularly<br>9 Exercises regularly<br>1 hr.<br>1 hr. | Eas healthy<br>Marketes TV 2<br>A true |  |  |











| Speaking Strategies |  |
|---------------------|--|
|                     |  |
|                     |  |
|                     |  |
|                     |  |
|                     |  |
|                     |  |
|                     |  |
|                     |  |
|                     |  |
|                     |  |
|                     |  |
|                     |  |











| Speaking Slide Design |  |
|-----------------------|--|
|                       |  |
|                       |  |
|                       |  |
|                       |  |
|                       |  |
|                       |  |
|                       |  |
|                       |  |
|                       |  |
|                       |  |
|                       |  |
|                       |