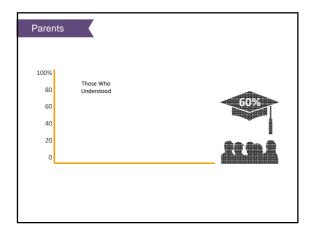

How is burnout affecting teachers?

If you look up the term *burnout* in the dictionary, you will see examples like these demonstrating how the term is used:

"Teaching can be very stressful, and many teachers eventually suffer *burnout*.

the burnout rate among teachers" (Merriam-Webster, 2015, p. 1).
 Even the dictionary seems to know burnout afflicts teachers. Considering that burnout means to tire or suffer due to a demanding job, you can probably understand why teachers suffer from burnout. Being a good teacher is considered by many to be exceptionally hard, and over the years many have referred to Glasser's (1992) conclusion that teaching constitutes the hardest job of all in our society.

How Prevalent Is Teacher Burnout?































































































































# Over-the-Counter











































































































































































| Variable Type   | Variable                                    | Plant<br>Growth | n   |
|-----------------|---------------------------------------------|-----------------|-----|
| Part. Lifestyle | Exercises at last 5 days per week.          | none            | 238 |
| Part. Lifestyle | Eats healthy (e.g., lean and vegan).        | -2.03           | 23  |
| Part. Lifestyle | Watches at least 1 hour of TV per day       | +12.1 %         | 24  |
| Part. Lifestyle | Watches at least 4 hours of TV per day      | +58.0%          | 15  |
| Pa