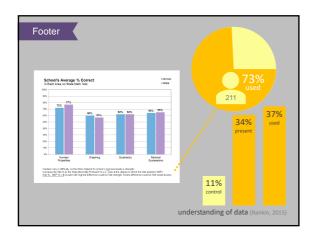

s used:

"Teaching can be very stressful, and many teachers eventually suffer *burnout*.

the burnout rate among teachers" (Merriam-Webster, 2015, p. 1).
 Even the dictionary seems to know burnout afflicts teachers. Considering that burnout means to tire or suffer due to a demanding job, you can probably understand why teachers suffer from burnout. Being a good teacher is considered by many to be exceptionally hard, and over the years many have referred to Glasser's (1992) conclusion that teaching constitutes the hardest job of all in our society.

How Prevalent Is Teacher Burnout?































































































































# Over-the-Counter











































































































































































| Variable Type   | Variable                                    | Plant<br>Growth | n   |
|-----------------|---------------------------------------------|-----------------|-----|
| Part. Lifestyle | Exercises at last 5 days per week.          | none            | 238 |
| Part. Lifestyle | Eats healthy (e.g., lean and vegan).        | -2.03           | 23  |
| Part. Lifestyle | Watches at least 1 hour of TV per day       | +12.1 %         | 24  |
| Part. Lifestyle | Watches at least 4 hours of TV per day      | +58.0%          | 15  |
| Part. Lifestyle | Goes to sleep after midnight.               | +0.01%          | 35  |
| Speaking Style  | Used kind and gentle tone