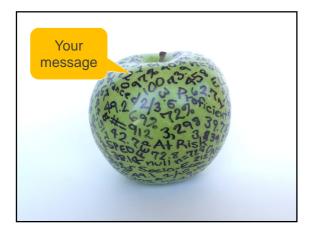

## Answer

What is your "elevator pitch" that summarizes your work/message and its merit?

\_

\_

\_

| Give                                                                          |  |
|-------------------------------------------------------------------------------|--|
|                                                                               |  |
| What is your "elevator pitch"<br>that summarizes your                         |  |
| work/message and its merit?                                                   |  |
| <ul> <li>is special,</li> <li>is something to care about, &amp;/or</li> </ul> |  |
| has value that can be replicated                                              |  |