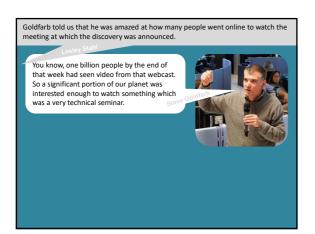

9



























































| <br> |
|------|
|      |
|      |
|      |
|      |
|      |
| <br> |
|      |













## Answer

Why are you taking this class?



















## Answer

What are 4-6 words or short phrases you want people in the field to associate with your name?





















































| Answer |                                                        |
|--------|--------------------------------------------------------|
|        | 1. What (generally) is your<br>message?                |
|        | 2. What is so special about your message?              |
|        | 3. Why should people care about your message?          |
|        | 4. How will people be able to<br>apply what you share? |







| nerio                                         | can