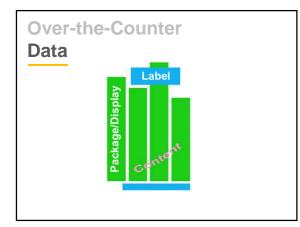

d many teachers eventually suffer *burnout*.

the burnout rate among teachers" (Merriam-Webster, 2015, p. 1).
 Even the dictionary seems to know burnout afflicts teachers. Considering that burnout means to tire or suffer due to a demanding job, you can probably understand why teachers suffer from burnout. Being a good teacher is considered by many to be exceptionally hard, and over the years many have referred to Glasser's (1992) conclusion that teaching constitutes the hardest job of all in our society.

How Prevalent Is Teacher Burnout?































































































































# Over-the-Counter











































































































































































| Variable Type   | Variable                                    | Plant<br>Growth | n   |
|-----------------|---------------------------------------------|-----------------|-----|
| Part. Lifestyle | Exercises at last 5 days per week.          | none            | 238 |
| Part. Lifestyle | Eats healthy (e.g., lean and vegan).        | -2.03           | 23  |
| Part. Lifestyle | Watches at least 1 hour of TV per day       | +12.1 %         | 24  |
| Part. Lifestyle | Watches at least 4 hours of TV per day      | +58.0%          | 15  |
| Part. Lifestyle | Goes to sleep after midnight.               | +0.01%          | 35  |
| Speaking Style  | Used kind and gentle tone                   | -0.03%          | 24  |
| Speaking Style