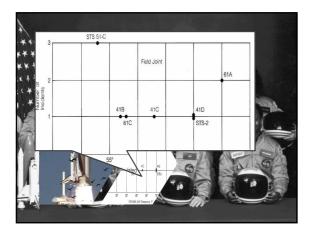

9

| <br> |
|------|
|      |
|      |
|      |
|      |
|      |
| <br> |
|      |