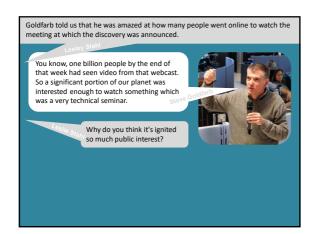

9



























































| <br> |
|------|
|      |
|      |
|      |
|      |
|      |
| <br> |
|      |













## Answer

Why are you taking this class?



















## Answer

What are 4-6 words or short phrases you want people in the field to associate with your name?





















































| Answer |                                                        |
|--------|--------------------------------------------------------|
|        | 1. What (generally) is your<br>message?                |
|        | 2. What is so special about your message?              |
|        | 3. Why should people care about your message?          |
|        | 4. How will people be able to<br>apply what you share? |







| nerio                                         | can I