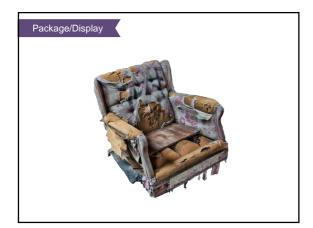

chers eventually suffer *burnout*.

the burnout rate among teachers" (Merriam-Webster, 2015, p. 1).
 Even the dictionary seems to know burnout afflicts teachers. Considering that burnout means to tire or suffer due to a demanding job, you can probably understand why teachers suffer from burnout. Being a good teacher is considered by many to be exceptionally hard, and over the years many have referred to Glasser's (1992) conclusion that teaching constitutes the hardest job of all in our society.

How Prevalent Is Teacher Burnout?































































































































# Over-the-Counter











































































































































































| Variable Type   | Variable                                    | Plant<br>Growth | n   |
|-----------------|---------------------------------------------|-----------------|-----|
| Part. Lifestyle | Exercises at last 5 days per week.          | none            | 238 |
| Part. Lifestyle | Eats healthy (e.g., lean and vegan).        | -2.03           | 23  |
| Part. Lifestyle | Watches at least 1 hour of TV per day       | +12.1 %         | 24  |
| Part. Lifestyle | Watches at least 4 hours of TV per day      | +58.0%          | 15  |
| Part. Lifestyle | Goes to sleep after midnight.               | +0.01%          | 35  |
| Speaking Style  | Used kind and gentle tone                   | -0.03%          | 24  |
| Speaking Style  | Used ang