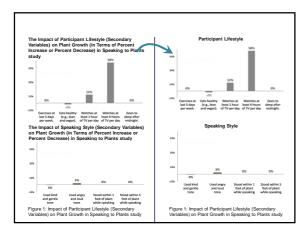

w the term is used:

"Teaching can be very stressful, and many teachers eventually suffer *burnout*.

the burnout rate among teachers" (Merriam-Webster, 2015, p. 1).
 Even the dictionary seems to know burnout afflicts teachers. Considering that burnout means to tire or suffer due to a demanding job, you can probably understand why teachers suffer from burnout. Being a good teacher is considered by many to be exceptionally hard, and over the years many have referred to Glasser's (1992) conclusion that teaching constitutes the hardest job of all in our society.

How Prevalent Is Teacher Burnout?































































































































# Over-the-Counter











































































































































































| Variable Type   | Variable                                    | Plant<br>Growth | n   |
|-----------------|---------------------------------------------|-----------------|-----|
| Part. Lifestyle | Exercises at last 5 days per week.          | none            | 238 |
| Part. Lifestyle | Eats healthy (e.g., lean and vegan).        | -2.03           | 23  |
| Part. Lifestyle | Watches at least 1 hour of TV per day       | +12.1 %         | 24  |
| Part. Lifestyle | Watches at least 4 hours of TV per day      | +58.0%          | 15  |
| Part. Lifestyle | Goes to sleep after midnight.               | +0.01%          | 35  |
| Speaking Style  | Used kind and gentle tone