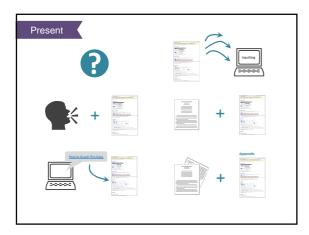

## Answer

What is your "elevator pitch" that summarizes your work/message and its merit?

\_

\_

\_

| Give                                                                          |  |
|-------------------------------------------------------------------------------|--|
|                                                                               |  |
| What is your "elevator pitch"<br>that summarizes your                         |  |
| work/message and its merit?                                                   |  |
| <ul> <li>is special,</li> <li>is something to care about, &amp;/or</li> </ul> |  |
| has value that can be replicated                                              |  |