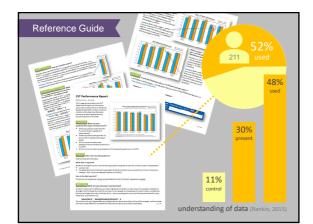

9

| <br> |
|------|
|      |
|      |
|      |
|      |
|      |
| <br> |
|      |