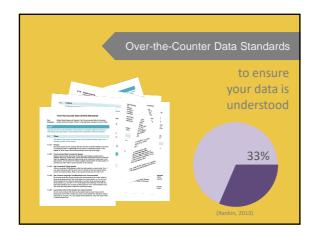

9

| <br> |
|------|
|      |
|      |
|      |
|      |
|      |
| <br> |
|      |