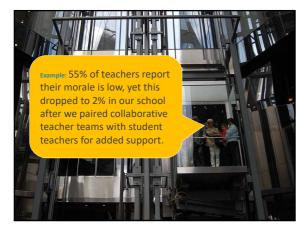

## Answer

What is your "elevator pitch" that summarizes your work/message and its merit?

\_

\_

\_

| Give                                                                          |  |
|-------------------------------------------------------------------------------|--|
|                                                                               |  |
| What is your "elevator pitch"<br>that summarizes your                         |  |
| work/message and its merit?                                                   |  |
| <ul> <li>is special,</li> <li>is something to care about, &amp;/or</li> </ul> |  |
| has value that can be replicated                                              |  |