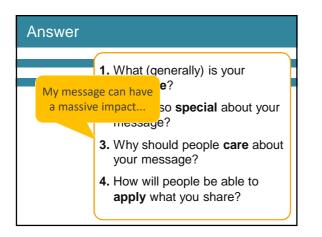

## Answer

What are 4-6 words or short phrases you want people in the field to associate with your name?

| Answer |                                                        |
|--------|--------------------------------------------------------|
|        | 1. What (generally) is your<br>message?                |
|        | 2. What is so special about your message?              |
|        | 3. Why should people care about your message?          |
|        | 4. How will people be able to<br>apply what you share? |