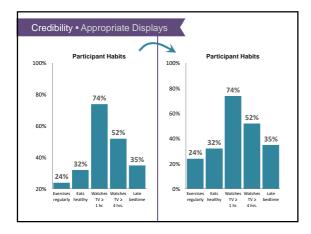

out rate among teachers" (Merriam-Webster, 2015, p. 1).
 Even the dictionary seems to know burnout afflicts teachers. Considering that burnout means to tire or suffer due to a demanding job, you can probably understand why teachers suffer from burnout. Being a good teacher is considered by many to be exceptionally hard, and over the years many have referred to Glasser's (1992) conclusion that teaching constitutes the hardest job of all in our society.

How Prevalent Is Teacher Burnout?































































































































# Over-the-Counter











































































































































































| Variable Type   | Variable                                    | Plant<br>Growth | n   |
|-----------------|---------------------------------------------|-----------------|-----|
| Part. Lifestyle | Exercises at last 5 days per week.          | none            | 238 |
| Part. Lifestyle | Eats healthy (e.g., lean and vegan).        | -2.03           | 23  |
| Part. Lifestyle | Watches at least 1 hour of TV per day       | +12.1 %         | 24  |
| Part. Lifestyle | Watches at least 4 hours of TV per day      | +58.0%          | 15  |
| Part. Lifestyle | Goes to sleep after midnight.               | +0.01%          | 35  |
| Speaking Style  | Used kind and gentle tone                   | -0.03%          | 24  |
| Speaking Style  | Used angry and loud tone                    | +2.50%