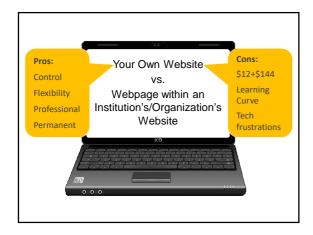

|  |
|-------------------------------------------------------------------------------|--|
|                                                                               |  |
| What is your "elevator pitch"<br>that summarizes your                         |  |
| work/message and its merit?                                                   |  |
| <ul> <li>is special,</li> <li>is something to care about, &amp;/or</li> </ul> |  |
| has value that can be replicated                                              |  |







| <br> |
|------|
|      |
|      |
|      |
|      |
|      |
|      |
|      |
|      |
|      |
| <br> |
|      |
|      |











| <br> |
|------|
|      |
| <br> |
| <br> |
|      |
| <br> |
|      |
|      |
| <br> |
| <br> |

































| <br> |
|------|
|      |
|      |
| <br> |
|      |
|      |
|      |
|      |
|      |
|      |





































| A      | 0             | c           | D                                                                                                                                                       | 1                                | 1                      | G