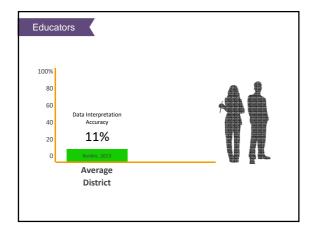

nout Epidemic How is burnout affecting teachers?

If you look up the term *burnout* in the dictionary, you will see examples like these demonstrating how the term is used:

"Teaching can be very stressful, and many teachers eventually suffer *burnout*.

the burnout rate among teachers" (Merriam-Webster, 2015, p. 1).
 Even the dictionary seems to know burnout afflicts teachers. Considering that burnout means to tire or suffer due to a demanding job, you can probably understand why teachers suffer from burnout. Being a good teacher is considered by many to be exceptionally hard, and over the years many have referred to Glasser's (1992) conclusion that teaching constitutes the hardest job of all in our society.

How Prevalent Is Teacher Burnout?































































































































# Over-the-Counter











































































































































































| Variable Type   | Variable                                    | Plant<br>Growth | n   |
|-----------------|---------------------------------------------|-----------------|-----|
| Part. Lifestyle | Exercises at last 5 days per week.          | none            | 238 |
| Part. Lifestyle | Eats healthy (e.g., lean and vegan).        | -2.03           | 23  |
| Part. Lifestyle | Watches at least 1 hour of TV per day       | +12.1 %         | 24  |
| Part. Lifestyle | Watches at least 4 hours of TV per day      | +58.0%