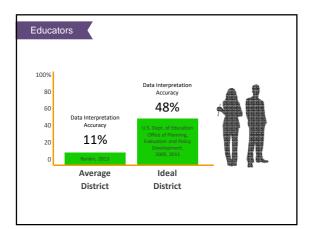

Epidemic How is burnout affecting teachers?

If you look up the term *burnout* in the dictionary, you will see examples like these demonstrating how the term is used:

"Teaching can be very stressful, and many teachers eventually suffer *burnout*.

the burnout rate among teachers" (Merriam-Webster, 2015, p. 1).
 Even the dictionary seems to know burnout afflicts teachers. Considering that burnout means to tire or suffer due to a demanding job, you can probably understand why teachers suffer from burnout. Being a good teacher is considered by many to be exceptionally hard, and over the years many have referred to Glasser's (1992) conclusion that teaching constitutes the hardest job of all in our society.

How Prevalent Is Teacher Burnout?































































































































# Over-the-Counter











































































































































































| Variable Type   | Variable                                    | Plant<br>Growth | n   |
|-----------------|---------------------------------------------|-----------------|-----|
| Part. Lifestyle | Exercises at last 5 days per week.          | none            | 238 |
| Part. Lifestyle | Eats healthy (e.g., lean and vegan).        | -2.03           | 23  |
| Part. Lifestyle | Watches at least 1 hour of TV per day       | +12.1 %         | 24  |
| Part. Lifestyle | Watches at least 4 hours of TV per day      | +58.0%          |