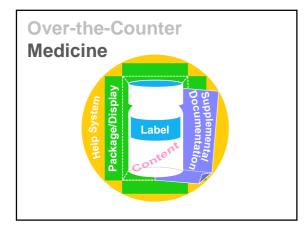

| +2.50%  | No      |
| Speaking Style           | Stood within 1 foot of plant while speaking | 127    | +0.01%  | No      |
| Speaking Style           | Stood within 5 feet of plant while speaking | 243    | none    | No      |
| Speaking Style Averages  |                                             | 185    | +0.62%  | None    |
| Action                   | Spoke to plant at least 1 min. per day      | 126    | -5.70%  | No      |
| Action                   | Spoke to plant at least 5 min. per day      | 143    | +9.00%  | Yes     |
| Action                   | Spoke to plant at least 10 min. per day     | 101    | +7.00%  | No      |
| Action Averages          |                                             | 123    | +3.43%  | Some    |

















































































| Improve the Graph                                                                                                     |                                        |  |  |
|-----------------------------------------------------------------------------------------------------------------------|----------------------------------------|--|--|
| 80%<br>60%<br>40%<br>20%<br>6 Exercises regularly<br>9 Exercises regularly<br>9 Exercises regularly<br>1 hr.<br>1 hr. | Eas healthy<br>Marketes TV 2<br>A true |  |  |











| Speaking Strategies |  |
|---------------------|--|
|                     |  |
|                     |  |
|                     |  |
|                     |  |
|                     |  |
|                     |  |
|                     |  |
|