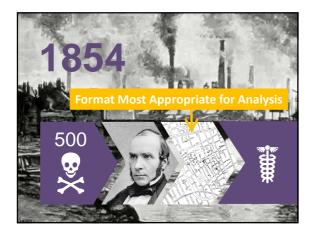

the burnout rate among teachers" (Merriam-Webster, 2015, p. 1).
 Even the dictionary seems to know burnout afflicts teachers. Considering that burnout means to tire or suffer due to a demanding job, you can probably understand why teachers suffer from burnout. Being a good teacher is considered by many to be exceptionally hard, and over the years many have referred to Glasser's (1992) conclusion that teaching constitutes the hardest job of all in our society.

How Prevalent Is Teacher Burnout?































































































































# Over-the-Counter











































































































































































| Variable Type   | Variable                                    | Plant<br>Growth | n   |
|-----------------|---------------------------------------------|-----------------|-----|
| Part. Lifestyle | Exercises at last 5 days per week.          | none            | 238 |
| Part. Lifestyle | Eats healthy (e.g., lean and vegan).        | -2.03           | 23  |
| Part. Lifestyle | Watches at least 1 hour of TV per day       | +12.1 %         | 24  |
| Part. Lifestyle | Watches at least 4 hours of TV per day      | +58.0%          | 15  |
| Part. Lifestyle | Goes to sleep after midnight.               | +0.01%          | 35  |
| Speaking Style  | Used kind and gentle tone                   | -0.03%          | 24  |
| Speaking Style  | Used angry and loud tone