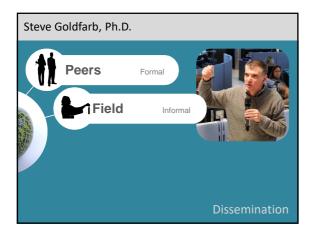

## Answer

What are 4-6 words or short phrases you want people in the field to associate with your name?

| Answer |                                                        |
|--------|--------------------------------------------------------|
|        | 1. What (generally) is your<br>message?                |
|        | 2. What is so special about your message?              |
|        | 3. Why should people care about your message?          |
|        | 4. How will people be able to<br>apply what you share? |