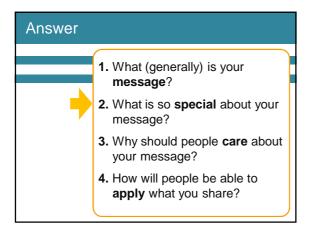

## Answer

What are 4-6 words or short phrases you want people in the field to associate with your name?

| Answer |                                                        |
|--------|--------------------------------------------------------|
|        | 1. What (generally) is your<br>message?                |
|        | 2. What is so special about your message?              |
|        | 3. Why should people care about your message?          |
|        | 4. How will people be able to<br>apply what you share? |