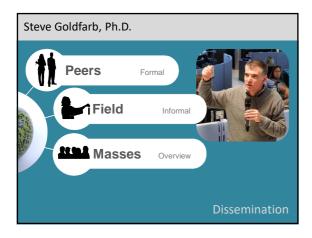

## Answer

What are 4-6 words or short phrases you want people in the field to associate with your name?

| Answer |                                                        |
|--------|--------------------------------------------------------|
|        | 1. What (generally) is your<br>message?                |
|        | 2. What is so special about your message?              |
|        | 3. Why should people care about your message?          |
|        | 4. How will people be able to<br>apply what you share? |