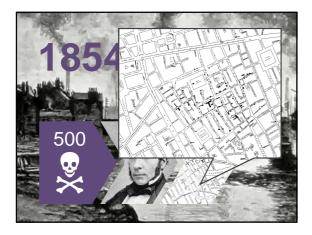

9



























































| <br> |
|------|
|      |
|      |
|      |
|      |
|      |
| <br> |
|      |













## Answer

Why are you taking this class?



















## Answer

What are 4-6 words or short phrases you want people in the field to associate with your name?





















































| Answer |                                                        |
|--------|--------------------------------------------------------|
|        | 1. What (generally) is your<br>message?                |
|        | 2. What is so special about your message?              |
|        | 3. Why should people care about your message?          |
|        | 4. How will people be able to<br>apply what you share