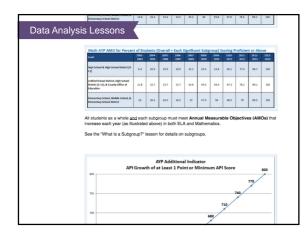

|
| Speaking Style           | Stood within 1 foot of plant while speaking | 127    | +0.01%  | No      |
| Speaking Style           | Stood within 5 feet of plant while speaking | 243    | none    | No      |
| Speaking Style Averages  |                                             | 185    | +0.62%  | None    |
| Action                   | Spoke to plant at least 1 min. per day      | 126    | -5.70%  | No      |
| Action                   | Spoke to plant at least 5 min. per day      | 143    | +9.00%  | Yes     |
| Action                   | Spoke to plant at least 10 min. per day     | 101    | +7.00%  | No      |
| Action Averages          |                                             | 123    | +3.43%  | Some    |

















































































| Improve the Graph                                                                                                     |                                        |  |  |
|-----------------------------------------------------------------------------------------------------------------------|----------------------------------------|--|--|
| 80%<br>60%<br>40%<br>20%<br>6 Exercises regularly<br>9 Exercises regularly<br>9 Exercises regularly<br>1 hr.<br>1 hr. | Eas healthy<br>Marketes TV 2<br>A true |  |  |











| Speaking Strategies |  |
|---------------------|--|
|                     |  |
|                     |  |
|                     |  |
|                     |  |
|                     |  |
|                     |  |
|                     |  |
|                     |