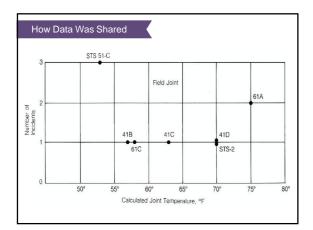

9

| <br> |
|------|
|      |
|      |
|      |
|      |
|      |
| <br> |
|      |