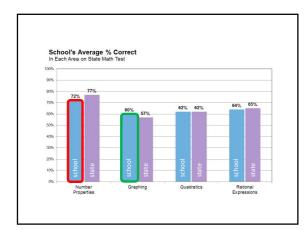

ng can be very stressful, and many teachers eventually suffer *burnout*.

the burnout rate among teachers" (Merriam-Webster, 2015, p. 1).
 Even the dictionary seems to know burnout afflicts teachers. Considering that burnout means to tire or suffer due to a demanding job, you can probably understand why teachers suffer from burnout. Being a good teacher is considered by many to be exceptionally hard, and over the years many have referred to Glasser's (1992) conclusion that teaching constitutes the hardest job of all in our society.

How Prevalent Is Teacher Burnout?































































































































# Over-the-Counter











































































































































































| Variable Type   | Variable                                    | Plant<br>Growth | n   |
|-----------------|---------------------------------------------|-----------------|-----|
| Part. Lifestyle | Exercises at last 5 days per week.          | none            | 238 |
| Part. Lifestyle | Eats healthy (e.g., lean and vegan).        | -2.03           | 23  |
| Part. Lifestyle | Watches at least 1 hour of TV per day       | +12.1 %         | 24  |
| Part. Lifestyle | Watches at least 4 hours of TV per day      | +58.0%          | 15  |
| Part. Lifestyle | Goes to sleep after midnight.               | +0.01%          | 35  |
| Speaking Style  | Used kind and gentle tone                   | -0.03%