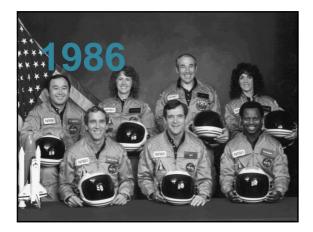

9



























































| <br> |
|------|
|      |
|      |
|      |
|      |
|      |
| <br> |
|      |













## Answer

Why are you taking this class?



















## Answer

What are 4-6 words or short phrases you want people in the field to associate with your name?





















































| Answer |                                                        |
|--------|--------------------------------------------------------|
|        | 1. What (generally) is your<br>message?                |
|        | 2. What is so special about your message?              |
|        | 3. Why should people care about your message?          |
|        | 4. How will people be able to<br>apply what you share? |







| nerio